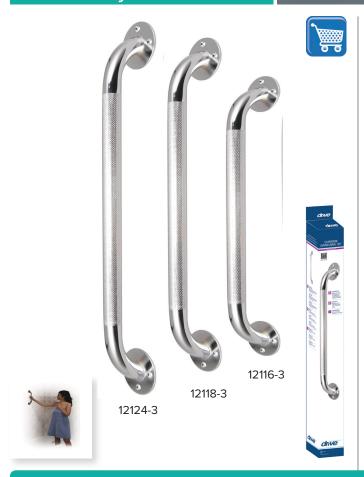

## **Chrome Knurled Grab Bar**

| Item #  | <b>Product Size</b> | UOM  |
|---------|---------------------|------|
| 12112-3 | 12"                 | 3/bx |
| 12116-3 | 16"                 | 3/bx |
| 12118-3 | 18"                 | 3/bx |
| 12124-3 | 24"                 | 3/bx |
| 12132-3 | 32"                 | 3/bx |

- Knurled grab bar diameter provides a no-slip grip.
- Mounts vertically or horizontally.
- 1½" distance from wall.
- · Attractive retail packaging.