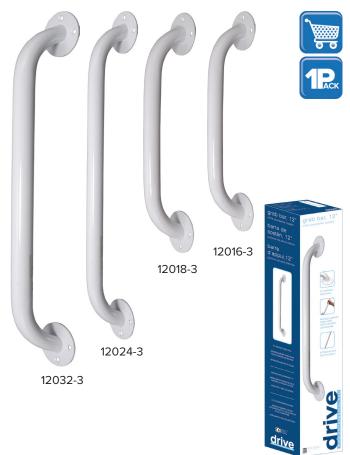

## White Powder-Coated Grab Bar

| Item #   | <b>Product Size</b> | UOM  |
|----------|---------------------|------|
| RTL12012 | 12"                 | 3/bx |
| 12016-3  | 16"                 | 3/bx |
| RTL12018 | 18"                 | 3/bx |
| 12018-3  | 18"                 | 3/bx |
| 12024-3  | 24"                 | 3/bx |
| 12032-3  | 32"                 | 3/bx |

- Durable, white powder-coated steel is attractive and easy to clean.
- Mounts vertically or horizontally.
- 1½" distance from wall.
- Excess water should be wiped off grab bar after each use to prevent rusting.
- Attractive retail packaging.