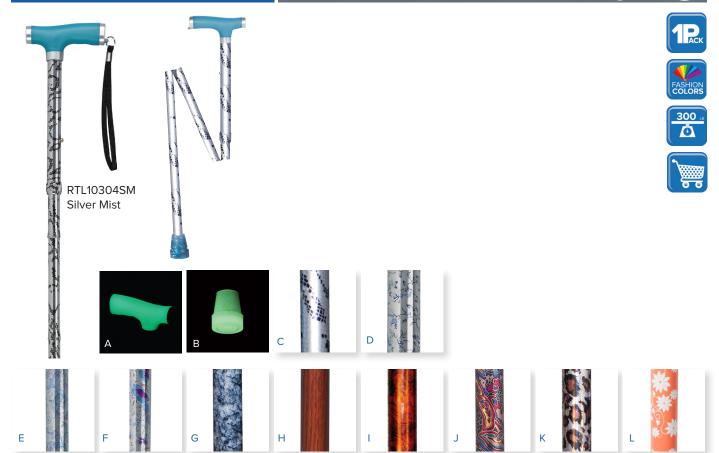

## Folding Canes With Silicone Glow Grip Handle & Tip

| Item #      | Color         | UOM  |
|-------------|---------------|------|
| RTL10304SM  | Silver Mist   | 1/ea |
| RTL10304LB  | Light Blue    | 1/ea |
| RTL10304CE  | Celebration   | 1/ea |
| RTL10304BTY | Butterfly     | 1/ea |
| RTL10304TD  | Tie-Dye       | 1/ea |
| RTL10304WO  | Wood          | 1/ea |
| RTL10304CR  | Copper        | 1/ea |
| RTL10304PB  | Paisley Black | 1/ea |
| RTL10304LP  | Leopard       | 1/ea |
| RTL10304OF  | Floral        | 1/ea |
|             |               |      |

- Handle and tip glow in the dark. (Figure A B)
- Handle height adjusts from 33" to 37".
- Manufactured with sturdy, anodized, extruded aluminum tubing.
- Available in Silver Mist (Figure C), Light blue (Figure D), Celebration (Figure E), Butterfly (Figure F), Tie-Dye (Figure G), Wood (Figure H), Copper (Figure I), Paisley Black (Figure J), Leopard (Figure K), and Floral (Figure L).
- Metal (lock nut) silencer.
- 300 lb. Weight Capacity.
- Soft, silicone handle for added comfort.