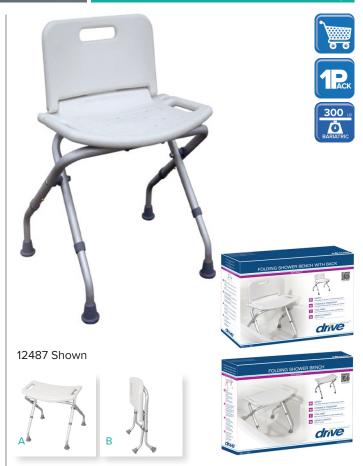

### **Folding Shower Chair**

| Item # | <b>Product Description</b> | UOM  |
|--------|----------------------------|------|
| 12486  | Without Back               | 1/cs |
| 12487  | With Back                  | 1/cs |

- Product available with back (main image) and without. (Figure A)
- Conveniently folds flat. (Figure B)
- Blow-molded bench provides comfort and strength.
- Drainage holes in seat reduce slipping.
- Aluminum frame is lightweight, durable and corrosion proof.
- Angled legs provide additional stability.
- Retail packaged.

#### specifications

| opeenieurio                            |                                 |
|----------------------------------------|---------------------------------|
| Outside Legs (12486)                   | 20.5" (W) × 19.25" (D)          |
| Outside Legs (12487)                   | 17.75" (W) × 14" (D)            |
| Seat Dimensions (12486)                | 19.75" (W) × 12" (D)            |
| Seat Dimensions (12487)                | 18" (W) × 11" (D)               |
| Seat Height (12486   12487)            | 17.5" - 18.5"   16.25" - 18.25" |
| Weight (12486   12487)                 | 4.5 lbs.   5 lbs.               |
| Carton Shipping Weight (12486   12487) | 6.6 lbs.   7 lbs.               |
| Weight Limit                           | 300 lbs.                        |
| Warranty                               | Limited lifetime                |
|                                        |                                 |