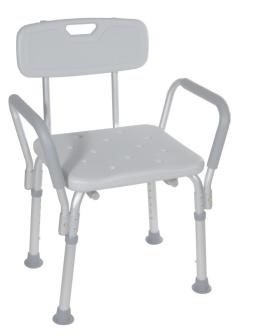

# Shower Chair with Back and Removable Padded Arms

| Item #    | UOM  |
|-----------|------|
| 12445-2   | 2/cs |
| 12445-1   | 1/cs |
| 12445KD-1 | 1/cs |
| 12445KD-2 | 2/cs |
|           |      |

- Removable padded armrests provide comfort and added security.
- Blow-molded bench and back provide comfort and strength.
- Drainage holes in bench reduce slipping.
- Aluminum frame is lightweight, durable and corrosion proof.
- Leg height adjusts in 1" increments.

#### specifications

| Outside Legs                     | 17.75 (W) x 19.25 (D) |
|----------------------------------|-----------------------|
| Seat Width                       | 16"                   |
| Seat Depth                       | 14.5", 16.25"         |
| Seat Height                      | 16" - 21"             |
| Weight (-1   -2)                 | 9.75 lbs.   19 lbs.   |
| Carton Shipping Weight (-1   -2) | 10 lbs.   21 lbs.     |
| Width Between Arms               | 18.5"                 |
| Weight Limit                     | 300 lbs.              |
| Warranty                         | Limited Lifetime      |