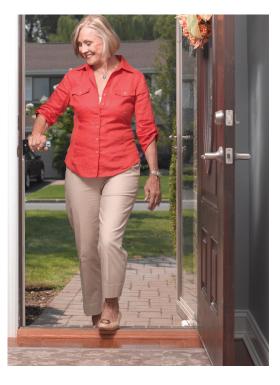

## Flip A Grip Doorway Assist Handle

| Item # | UOM           |
|--------|---------------|
| FGB001 | 1/RTL, 36/CVS |
|        |               |

- Simple to install and folds easily out of the way.
- Promotes independence.
- Glow in the dark, non-slip grip.
- Sturdy, durable construction for interior or exterior applications.
- Unlike grab bars, allows user to both push down and pull.
- Small enough to fit in spaces where a large grab bar will not work, like doorways.