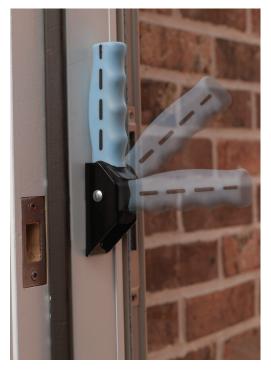

## Flip A Grip Doorway Assist Handle

| Item # | UOM           |
|--------|---------------|
| FGB001 | 1/RTL, 36/CVS |
|        |               |

- Simple to install and folds easily out of the way.
- Promotes independence.
- Glow in the dark, non-slip grip.
- Sturdy, durable construction for interior or exterior applications.
- Unlike grab bars, allows user to both push down and pull.
- Small enough to fit in spaces where a large grab bar will not work, like doorways.

| specifications      |                         |
|---------------------|-------------------------|
| Warranty            | Limited Lifetime        |
| Packaged Dimensions | 7" (L) × 2" (W) × 2" (H |