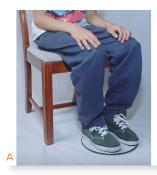

## **Transfer Disc**

| Item #  | Product Size | UOM  |  |
|---------|--------------|------|--|
| RTL6047 | 12"          | 2/cs |  |
| RTL6048 | 15"          | 2/cs |  |

Operates like a "Lazy Susan" rotating the person so transfer is possible with minimal physical effort. (Figure A)
Top and bottom surfaces are non slip for safety.