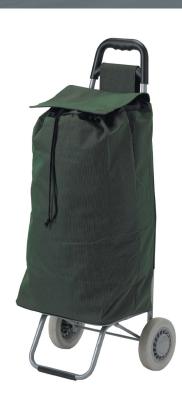

## **Rolling Shopping Cart**

| ltem #  | Color   | UOM  |
|---------|---------|------|
| RTL8554 | Green 📕 | 1/cs |
| RTL8555 | Blue 📕  | 1/cs |

• Extra lightweight, 100% aluminum shopping cart folds easily for storage.

• Ergonomically correct handles.

| specifications |                  |   | specifications |                  |
|----------------|------------------|---|----------------|------------------|
| Warranty       | Limited 6 Months |   | Warranty       | Limited 6 Months |
|                |                  | · |                |                  |