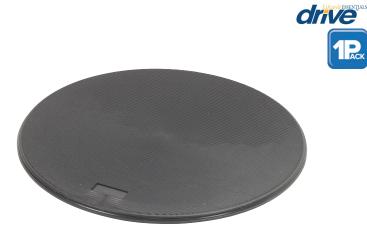

## **Transfer Disc**

| Item #  | Product Size | UOM  |  |
|---------|--------------|------|--|
| RTL6047 | 12"          | 2/cs |  |
| RTL6048 | 15"          | 2/cs |  |

Operates like a "Lazy Susan" rotating the person so transfer is possible with minimal physical effort. (Figure A)
Top and bottom surfaces are non slip for safety.