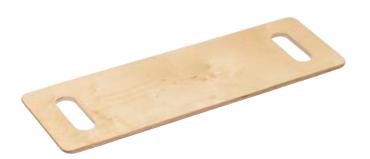

## **Transfer Board**

| Item #  | <b>Product Description</b> | <b>Product Size</b> | UOM  |
|---------|----------------------------|---------------------|------|
| RTL6044 | Wood with Cut-Out Handles  | 24"                 | 2/cs |
| RTL6045 | Wood with Cut-Out Handles  | 30"                 | 2/cs |

- For ease of transferring to and from a wheelchair.
- Made of sturdy Baltic birch with a clear lacquer finish.
- Ends tapered, corners rounded.
- Weight Capacity 440 lbs.