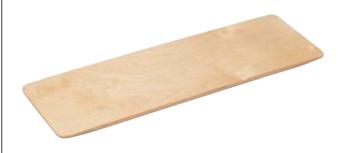

## **Bariatric Transfer Board**

| Item #  | UOM  |  |
|---------|------|--|
| RTL7048 | 2/cs |  |

- For ease of transferring to and from a wheelchair.
  (Figure A)
- Made of sturdy Baltic birch with a clear lacquer finish.
- Ends tapered, corners rounded. Slightly beveled on each end.
- Weight Capacity 600 lbs.
- Size: 29" x 9.5".

| specifications  |                  |
|-----------------|------------------|
| Weight Capacity | 440 lbs.         |
| Warranty        | Limited 6 Months |

| specifications  |                  |
|-----------------|------------------|
| Weight Capacity | 600 lbs.         |
| Warranty        | Limited 6 Months |