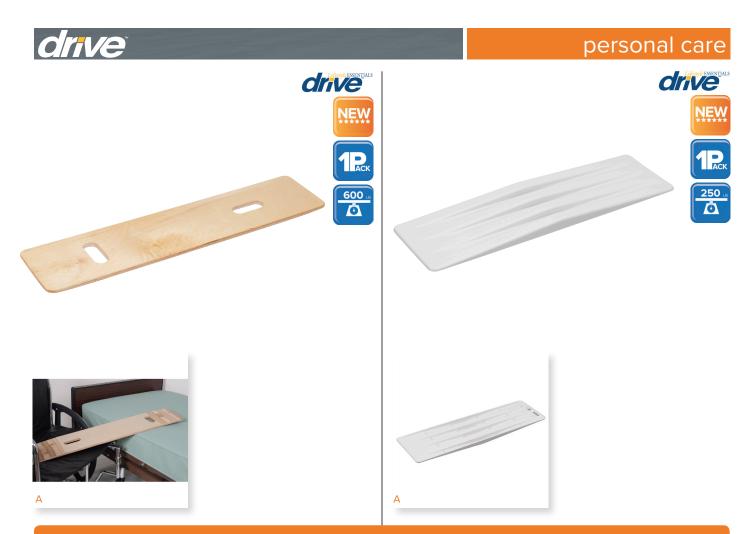

## Bariatric Transfer Board With Hand Holes

## **Plastic Transfer Board**

| Item #<br>RTL7047                                                                                                                                                                                                                                                                         | UOM<br>2/cs                     | Item #<br>RTL6046 | UOM<br>5/cs      |
|-------------------------------------------------------------------------------------------------------------------------------------------------------------------------------------------------------------------------------------------------------------------------------------------|---------------------------------|-------------------|------------------|
| <ul> <li>For ease of transferring to and fro (Figure A)</li> <li>Two cut-out handles provide addit maneuverability.</li> <li>Made of sturdy Baltic birch with a</li> <li>Ends tapered, corners rounded. S each end.</li> <li>Weight Capacity 600 lbs.</li> <li>Size: 35" x 8".</li> </ul> | tional<br>clear lacquer finish. | molded top.       |                  |
| specifications                                                                                                                                                                                                                                                                            |                                 | specifications    |                  |
| Weight Capacity                                                                                                                                                                                                                                                                           | 600 lbs.                        | Weight Capacity   | 250 lbs.         |
| Warranty                                                                                                                                                                                                                                                                                  | Limited 6 Months                | Warranty          | Limited 6 Months |