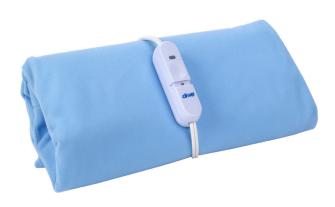

## **Moist-Dry Heating Pad, Standard**

| Item #        | <b>Product Size</b> | UOM  |  |
|---------------|---------------------|------|--|
| RTLAGF-HP-STD | Standard            | 6/cs |  |

- Delivers soothing moist heat to a variety of areas.
  (Figure A)
- Heat penetrates tissue quickly and safely.
- Cloth cover is machine washable.
- Convenient slide on/off switch with indicator light.
- Absorbent sponge included for moist heat application.
- Size: 11.5" x 13.5".
- Retail Packaged.

## **Moist-Dry Heating Pad, Large**

| Item #       | <b>Product Size</b> | UOM  |
|--------------|---------------------|------|
| RTLAGF-HP-LG | Large               | 6/cs |

- Delivers soothing moist heat to a variety of areas.
  (Figure A)
- Heat penetrates tissue quickly and safely.
- Cloth cover is machine washable.
- Convenient slide on/off switch with indicator light.
- Self-adhesive belt ensures proper placement.
- Absorbent sponge included for moist heat application.
- Size: 12" x 24".
- · Retail Packaged.