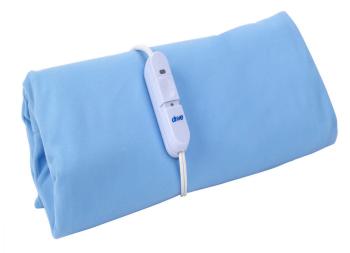

## **Moist-Dry Heating Pad, Standard**

| Item #        | <b>Product Size</b> | UOM  |  |
|---------------|---------------------|------|--|
| RTLAGF-HP-STD | Standard            | 6/cs |  |

- Delivers soothing moist heat to a variety of areas.
  (Figure A)
- Heat penetrates tissue quickly and safely.
- Cloth cover is machine washable.
- Convenient slide on/off switch with indicator light.
- Absorbent sponge included for moist heat application.
- Size: 11.5" x 13.5".
- Retail Packaged.

## **Moist-Dry Heating Pad, Large**

| Item #       | <b>Product Size</b> | UOM  |
|--------------|---------------------|------|
| RTLAGF-HP-LG | Large               | 6/cs |

- Delivers soothing moist heat to a variety of areas.
  (Figure A)
- Heat penetrates tissue quickly and safely.
- Cloth cover is machine washable.
- Convenient slide on/off switch with indicator light.
- Self-adhesive belt ensures proper placement.
- Absorbent sponge included for moist heat application.
- Size: 12" x 24".
- · Retail Packaged.