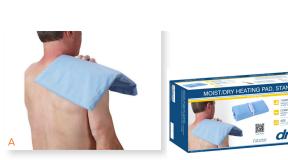

## **Moist-Dry Heating Pad, Standard**

| Item #        | <b>Product Size</b> | UOM  |  |
|---------------|---------------------|------|--|
| RTLAGF-HP-STD | Standard            | 6/cs |  |

- Delivers soothing moist heat to a variety of areas.
  (Figure A)
- Heat penetrates tissue quickly and safely.
- Cloth cover is machine washable.
- Convenient slide on/off switch with indicator light.
- Absorbent sponge included for moist heat application.
- Size: 11.5" x 13.5".
- Retail Packaged.

## **Moist-Dry Heating Pad, Large**

| Item #       | <b>Product Size</b> | UOM  |
|--------------|---------------------|------|
| RTLAGF-HP-LG | Large               | 6/cs |

- Delivers soothing moist heat to a variety of areas.
  (Figure A)
- Heat penetrates tissue quickly and safely.
- Cloth cover is machine washable.
- Convenient slide on/off switch with indicator light.
- Self-adhesive belt ensures proper placement.
- Absorbent sponge included for moist heat application.
- Size: 12" x 24".
- · Retail Packaged.