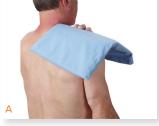

## **Moist-Dry Heating Pad, Standard**

| Item #        | <b>Product Size</b> | UOM  |  |
|---------------|---------------------|------|--|
| RTLAGF-HP-STD | Standard            | 6/cs |  |

- Delivers soothing moist heat to a variety of areas.
  (Figure A)
- Heat penetrates tissue quickly and safely.
- Cloth cover is machine washable.
- Convenient slide on/off switch with indicator light.
- Absorbent sponge included for moist heat application.
- Size: 11.5" x 13.5".
- Retail Packaged.

## **Moist-Dry Heating Pad, Large**

| Item #       | <b>Product Size</b> | UOM  |
|--------------|---------------------|------|
| RTLAGF-HP-LG | Large               | 6/cs |

- Delivers soothing moist heat to a variety of areas.
  (Figure A)
- Heat penetrates tissue quickly and safely.
- Cloth cover is machine washable.
- Convenient slide on/off switch with indicator light.
- Self-adhesive belt ensures proper placement.
- Absorbent sponge included for moist heat application.
- Size: 12" x 24".
- · Retail Packaged.