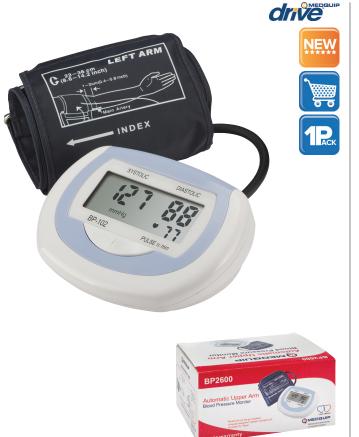

Economy Model Automatic Upper Arm

**Product Description** 

Monitor

Professional Accuracy.

Date & Time Display.

Pulse Rate Indicator.

Auto-Off Function.

Memory Recall.

Travel Case.

Large Easy-to-Read Display.

0/7

| specifications |         | specifications                              |
|----------------|---------|---------------------------------------------|
| Warranty       | 2 Years | Warranty One Year Limited Consumer Warranty |

UOM

•

1/ea

PAGE 34

Item #

BP2600