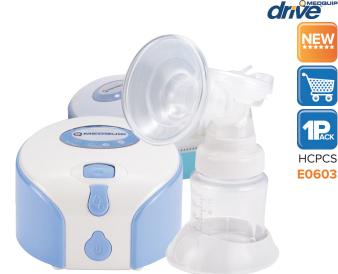

## Single Channel Breast Pump

| Item # | UOM  |
|--------|------|
| MQ9000 | 1/ea |

- LCD Display provides status of programs and functions.
- Adjustable Multi-level Suction.
- Includes Soft Silicone Cushion Breast Cup for Optimum Comfort.
- Anti-backflow System Prevents Milk from Entering Motor.
- Bottle Feeding Adapter Kit & Storage Container with Lid.
- Bisphenol A (BPA) Free.
- Convenient Carrying Bag.
- A/C Power Supply Included.
- May be powered with four AA Alkaline Batteries.
- One Year Limited Consumer Warranty.
- Includes LED light display.