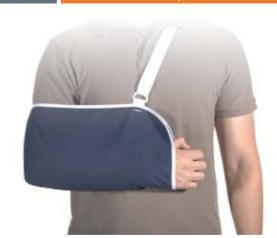

## **Universal Arm Sling**

| R | TLPC23289     | 6bx/cs     |                                  |
|---|---------------|------------|----------------------------------|
|   | Provides firm | n. comfort | able support, helping to relieve |

- This Universal sling supports the arm for recuperation from fractures, sprains, or surgery of arm or hand.
- Ideally sized for both adults and youths to fit either arm.
- Comes with an easy-to-use adjustable sizing strap.
- Retail Packaged.