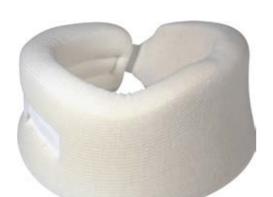

## **Cervical Collar**

- neck discomfort.
- Its convenient hook and loop closure adjusts for

**UOM** 

Item #

- Constructed of soft, porous cotton cover over polyfoam.
- Retail Packaged.

| iteiii#    | COM    |
|------------|--------|
| RTLPC23278 | 6bx/cs |
|            |        |