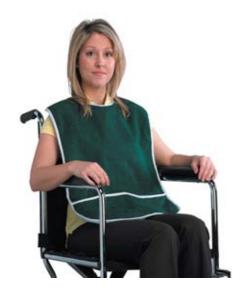

## **Terry Cloth Crumb Catcher**

| Item #  | UOM  |
|---------|------|
| RTL9109 | 3/cs |

- Terry cloth bib with bias binding and adjustable Velcro® closure.
- Protector and pocket lined to repel water.
- Machine washable.
- 27" x 18".
- Retail packaged.