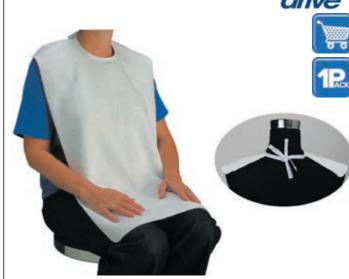

## **Terry Towel Bib**

| Item #  | UOM  |
|---------|------|
| RTL9101 | 3/cs |

- White cotton terry with tie closure.
- Machine washable.
- 25" x 16.5".
- Retail packaged.

| specifica | ntions |                  |
|-----------|--------|------------------|
| Warranty  |        | Limited 6 Months |