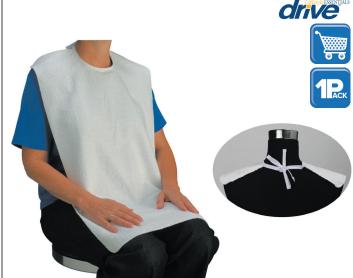

## **Terry Cloth Crumb Catcher**

| Item #  | UOM  |
|---------|------|
| RTL9109 | 3/cs |

- Terry cloth bib with bias binding and adjustable hook and loop fastener closure.
- Protector and pocket lined to repel water.
- Machine washable.
- 27" x 18".
- Retail packaged.