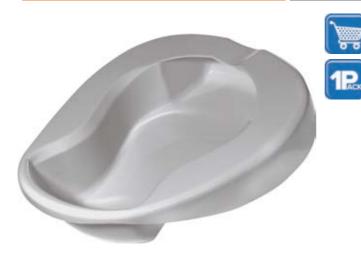

## **Contoured Bed Pan**

## Sitz Bath

| Item #       | UOM    |
|--------------|--------|
| RTLPC23212 6 | 6bx/cs |

- For anyone who has difficulty getting out of bed.
- The contour design provides comfort and comes with side grips for easily handling.
- Lightweight, durable and easy to clean.
- Can hold 84 oz. 2.5L
- Retail packaged.