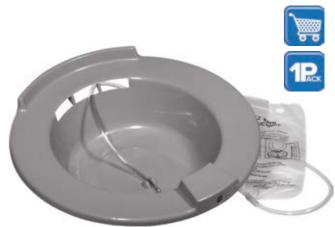

## personal care

SITZ BATH

100

drive

| Item #     | UOM    |
|------------|--------|
| RTLPC23234 | 6bx/cs |

- Ideal for use in treatment of hemorrhoids and other conditions in the anal and genital areas, and especially after an episiotomy.
- Designed to fit standard toilets.
- Lightweight, durable and easy to clean.
- Bag capacity: 2.1 US quarts.
- No-kink tubing length: 60" 152.4 cm.
- Basin capacity: 2 US Quarts 1.9L
- Retail packaged.