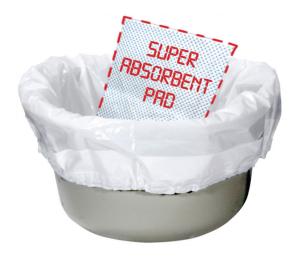

## Biodegradable Sanitary Bag Commode Pail Liner

| Item #   | UOM                   |
|----------|-----------------------|
| RTL12085 | 12 liners/box, 6bx/cs |

- Never clean a pail again!
- The new Drive commode liner is a single-use medical device to be positioned over a commode. (Figure A)
- The liner is equipped with a super-absorbent pad which turns bodily waste (up to 17 oz.) into gel within seconds.
- The liner is easy to use, convenient and safe.
- Prevents the soiling/contamination of commode pails and reduces unpleasant odors.
- Safe and secure collection, transport and disposal of contaminated bodily fluids.
- · Avoid spills and splashes.
- · Time and money saving. No hand washing.
- Provides comfort and dignity to the patients and their family.
- · Retail Packaged.