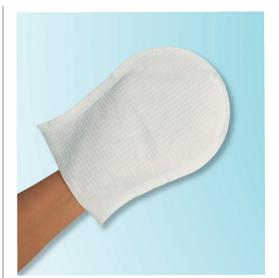

## **Pre-Moistened Wash Glove**

| Item #   | <b>Product Description</b>   | UOM        |
|----------|------------------------------|------------|
| RTL12086 | 12 Gloves in Resealable Pack | 6 packs/cs |

- New Wash Glove is the ideal solution for waterless bathing.
- Made of highly resistant, soft, non-woven embossed material.
- The wash glove is pre-moistened with a non-rinse, protective washing lotion without soap or alcohol, leaving the skin clean and dry.
- The wash glove is hypoallergenic and dermatologically tested.
- Safe to use on all types of skin from newborns to seniors
- Comes in a resealable pack and can be microwaved for more comfort.
- · Single use.
- Ready to use.
- Retail Packaged.