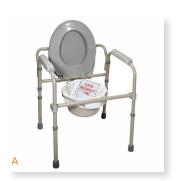

## Biodegradable Sanitary Bag Commode Pail Liner

| Item #   | UOM                   |
|----------|-----------------------|
| RTL12085 | 12 liners/box, 6bx/cs |

- Never clean a pail again!
- The new Drive commode liner is a single-use medical device to be positioned over a commode. (Figure A)
- The liner is equipped with a super-absorbent pad which turns bodily waste (up to 17 oz.) into gel within seconds.
- The liner is easy to use, convenient and safe.
- Prevents the soiling/contamination of commode pails and reduces unpleasant odors.
- Safe and secure collection, transport and disposal of contaminated bodily fluids.
- · Avoid spills and splashes.
- · Time and money saving. No hand washing.
- Provides comfort and dignity to the patients and their family.
- · Retail Packaged.