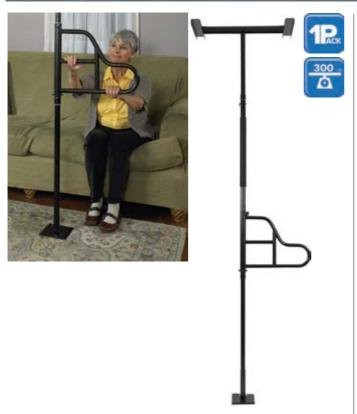

## **EZ** Assist Pole with Rotating Handle

## **Padded Swivel Seat Cushion**

| Item #  | UOM  |
|---------|------|
| 15500TH | 1/cs |
|         |      |

- Assists an individual to and from a sitting position in a chair, on a bed or in the bathroom.
- Rotating handle pivots and locks in multiple positions and is height adjustable.
- Rotating handle is 18" in width.
- Multi-level rails allow for gripping in multiple positions.
- Sturdy, steel construction with brown-vein finish is rust resistant.
- 300 lb. Weight Capacity.

| specifications            |                              |
|---------------------------|------------------------------|
| Fits Ceiling Heights      | 100.25" - 126.75"            |
| Weight Capacity           | 300 lbs.                     |
| Floor to Bottom of Handle | Lowest: 25"   Highest: 36.5" |
| Warranty                  | Limited Lifetime             |