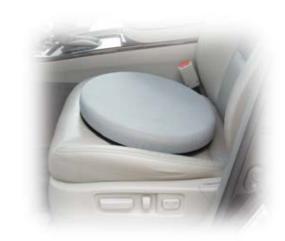

## **Padded Swivel Seat Cushion**

| Item #  | UOM  |
|---------|------|
| 15500TH | 1/cs |
|         |      |

- Assists an individual to and from a sitting position in a chair, on a bed or in the bathroom.
- Rotating handle pivots and locks in multiple positions and is height adjustable.
- Rotating handle is 18" in width.
- Multi-level rails allow for gripping in multiple positions.
- Sturdy, steel construction with brown-vein finish is rust resistant.
- 300 lb. Weight Capacity.

| Item #     | UOM  |  |
|------------|------|--|
| RTLAGF-300 | 1/cs |  |

- Swivel seat allows individual to turn up to 360 degrees.
- Makes getting on or off a seat or chair easy and comfortable. (Figure A)
- Durable and stable, with a 300 lb. Weight Capacity.
- Portable: weighs only 3.25 lbs.
- Dimensions: 15 <sup>5</sup>/<sub>8</sub>" diameter.
- Retail Packaged.