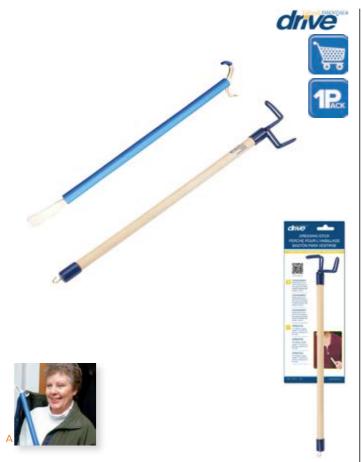

## **Dressing Stick**

| Item #  | <b>Product Description</b> | <b>Product Size</b> | UOM  |
|---------|----------------------------|---------------------|------|
| RTL2030 | Wood                       | 18"                 | 3/cs |
| RTL2032 | Padded, with Shoe Horn     | 24"                 | 3/cs |

- Both 18" and 24" models have a plastic coated "S" hook at one end. RTL2030 has a small "C" hook on the other.
- Can be used for both pulling on and pushing off clothes.
   (Figure A)
- · Retail packaged.