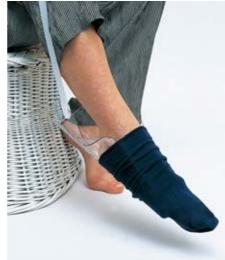

## **Molded Stocking Aid**

| Item #  | UOM  |
|---------|------|
| RTL2010 | 3/cs |

- Makes it possible to put on stockings without bending.
- Curved cutouts on the sides hold the sock while it is being pulled up the leg.
- Stocking aid holds the sock open and allows the user to easily pull the sock or stocking up with minimal effort.
- Retail packaged.