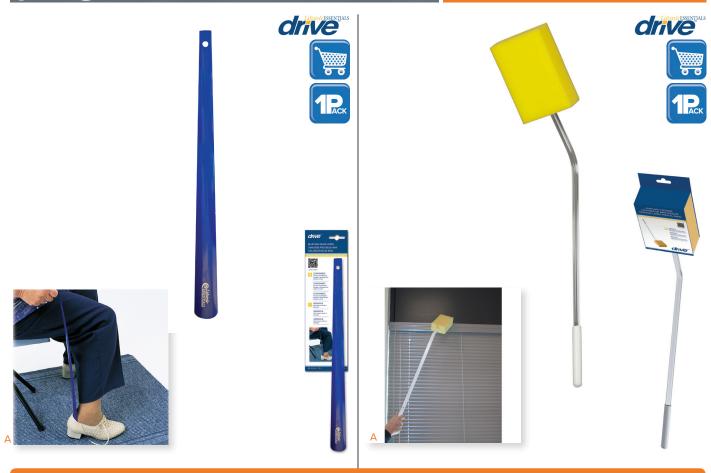

## **Blue Max Metal Shoe Horn**

| Item #  | UOM   |
|---------|-------|
| RTL2046 | 12/cs |

- Prevents bending or stooping when putting on shoes. (Figure A)
- Won't snag socks or stockings.
- 23" long.
- Retail packaged.

## **Extra-Long Sponge**

| Item #  | <b>Product Description</b> | UOM   |
|---------|----------------------------|-------|
| RTL1020 | Long Sponge                | 12/cs |
| RTL1027 | Extra-Long Sponge          | 12/cs |

- Long handle is useful for personal bathing needs or household chores. (Figure A)
- RTL1020 has an acrylic handle and is 24" long.
- RTL1027 has an aluminum handle and is 30" long.
- Retail packaged.