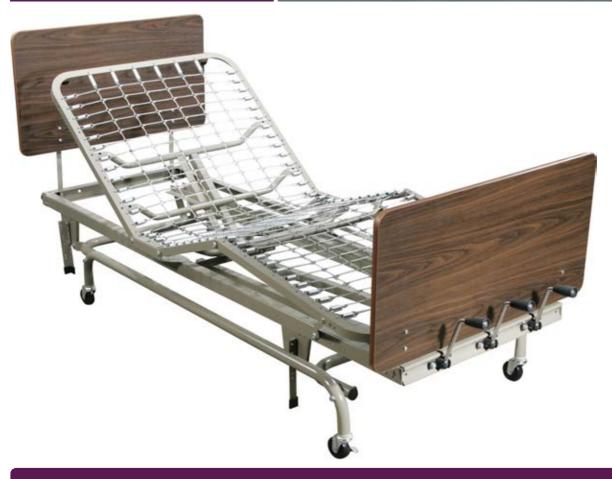

## Manual LTC Bed

| Item #  | Product Description                                        | UOM  |
|---------|------------------------------------------------------------|------|
| 15601SD | Spring Deck for Manual LTC Bed                             | 1/cs |
| 15000HF | Head and Foot Boards for LTC and Low Bed (Sold separately) | 1/cs |

- Designed for long term care use.
- Separate bed height and head and foot section adjustment.
- 80" x 36" spring deck surface.
- Durable, powder coated epoxy frame finish.
- Bed rests on stabilizing legs in lowest position.
- Equipped with locking casters.
- Sturdy, attractive head and foot boards. (Sold separately). (See page 17)
- 450 lbs. Weight Capacity.

| specifications                                                                                      |  |                   |  |  |  |
|-----------------------------------------------------------------------------------------------------|--|-------------------|--|--|--|
| Bed Height                                                                                          |  | 15" - 26"         |  |  |  |
| Unit Dimensions                                                                                     |  | 36" (W) x 87" (L) |  |  |  |
| Weight                                                                                              |  | 135 lbs.          |  |  |  |
| Carton Shipping Weight                                                                              |  | 155 lbs.          |  |  |  |
| Weight Limit                                                                                        |  | 450 lbs.          |  |  |  |
| Warranty (Original purchaser) Limited Lifetime on welds an frame, 1 year on all parts and component |  |                   |  |  |  |