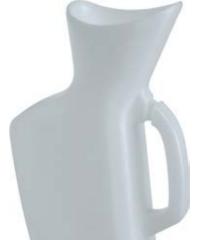

## **Female Urinal**

| Item #       | UOM    |
|--------------|--------|
| RTLPC23201-F | 6bx/cs |

- Essential for anyone who has trouble getting out of bed.
- Designed to prevent spills.
- Sturdy grip for easy handling and can be used in several positions by the patient.
- Lightweight, durable and easy to clean.
- Graduation marks to measure output.
- Can hold 32 oz.
- Retail packaged.