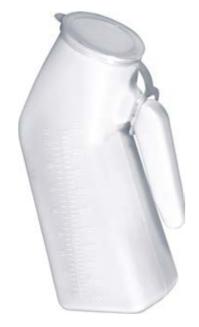

## Male Urinal

| Item #       | UOM    |
|--------------|--------|
| RTLPC23201-M | 6bx/cs |

- Essential for anyone who has trouble getting out of hed
- Designed to prevent spills.
- Sturdy grip for easy handling and can be used in several positions by the patient.
- Lightweight, durable and easy to clean.
- Graduation marks to measure output.
- Can hold 32 oz.
- · Cap helps confine odors.
- · Retail packaged.