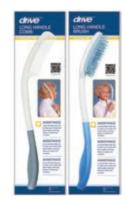

## **Extra-Long Comb and Brush**

| Item #  | <b>Product Description</b> | UOM  |  |
|---------|----------------------------|------|--|
| RTL1441 | Comb                       | 3/cs |  |
| RTL1442 | Brush                      | 3/cs |  |

- Anti-slip handle fits snugly in the hand to stay in place when in use. (Figure A - B)
- Provides maximum reach with minimum effort.
- Easy to clean and can be fully immersed in water.
- Latex free.
- Retail packaged.