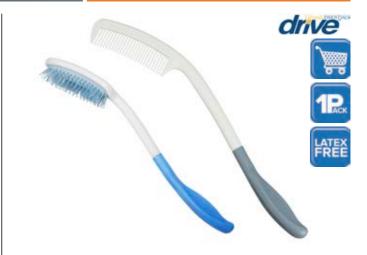

## **Extra-Long Comb and Brush**

| Item #  | <b>Product Description</b> | UOM  |  |
|---------|----------------------------|------|--|
| RTL1441 | Comb                       | 3/cs |  |
| RTL1442 | Brush                      | 3/cs |  |

- Anti-slip handle fits snugly in the hand to stay in place when in use. (Figure A - B)
- Provides maximum reach with minimum effort.
- Easy to clean and can be fully immersed in water.
- Latex free.
- Retail packaged.