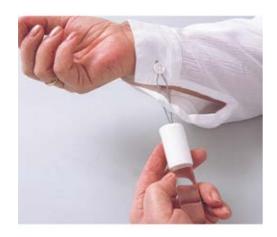

## **Acrylic Buttonhook**

| Item #  | UOM  |
|---------|------|
| RTL2025 | 3/cs |

- For one-handed buttoning.
- Easy-to-clean clear acrylic handle, 3/4" diameter.
- · Retail packaged.