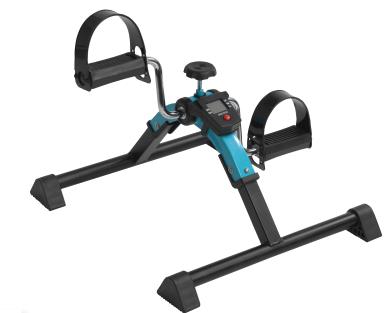

## **Folding Exercise Peddler**

| RTL10275 1/ea | Item #   | UOM  |
|---------------|----------|------|
|               | RTL10275 | 1/ea |

- Safe and gentle form of low-impact exercise, ideal for leg and arm muscles and for stimulating circulation.
- Five function display indicates exercise time, revolution count, revolutions per minute (rpm) and calories burned.
- Scan feature alternately displays all measurements automatically.
- Four anti-slip rubber pads prevent sliding and protect surfaces.
- Resistance easily adjusted with tension screw.
- Attractive blue finish.
- Button cell battery included.
- Completely assembled.
- Easily folds for compact storage and transport.
- Limited Lifetime Warranty.