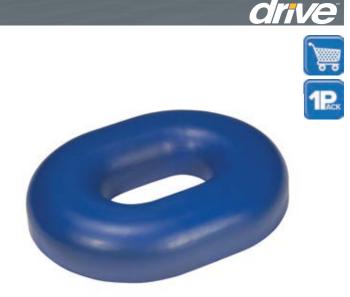

## Foam Ring Cushion (Closed Cell)

| Item #     | UOM    |
|------------|--------|
| RTLPC23395 | 6bx/cs |

- Provides excellent comfort and support while seated.
- Open center is designed to provide maximum pressure relief.
- Made from soft, premium quality therapeutic foam.
- Permeable washable skin.
- Easy to clean.
- Retail packaged.
- Dimensions: 16" (L) x 12.75" (W) x 2.75" (H)