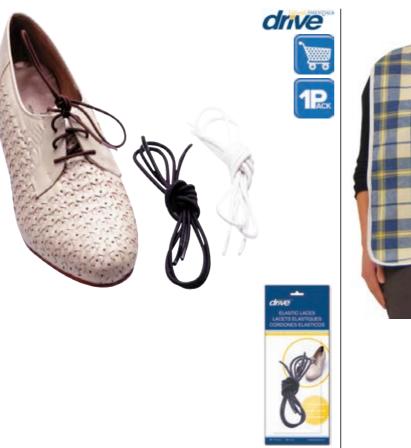

## **Elastic Laces**

- Elastic laces that stay tied, in place and allow you to easily slip your shoe on and off.
- Retail Packaged.
- Laces are 27" long.

| Item #  | Product Size        | UOM  |  |
|---------|---------------------|------|--|
| RTL9102 | Medium 22" x 16.5"  | 3/cs |  |
| RTL9103 | Large 27.5" x 16.5" | 3/cs |  |