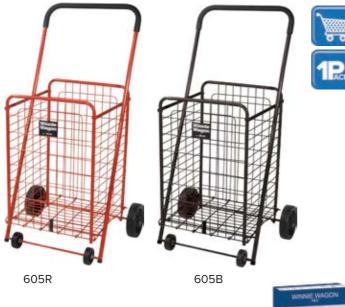

## Winnie Wagon with Adjustable Handle Height

## **Exercise Peddler with Handle**

| Item #                                                             | Color                                                                                                                                                               | UOM                                                                                     |                                                 | Item #                                                                                                                         | UOM                                                                                                                                                                                                                                                         |
|--------------------------------------------------------------------|---------------------------------------------------------------------------------------------------------------------------------------------------------------------|-----------------------------------------------------------------------------------------|-------------------------------------------------|--------------------------------------------------------------------------------------------------------------------------------|-------------------------------------------------------------------------------------------------------------------------------------------------------------------------------------------------------------------------------------------------------------|
| 605R                                                               | Red 🧧                                                                                                                                                               | 1/cs                                                                                    |                                                 | 10274                                                                                                                          | 1/cs                                                                                                                                                                                                                                                        |
| groo<br>• Han<br>• Larg<br>mos<br>• Easi<br>• Bas<br>Han<br>• Reta | ceries, laundry a<br>dle height can<br>hufactured with<br>ge rubber caste<br>st surfaces.<br>ly folds for conv<br>ket Size Open:<br>dle Height 36"<br>ail Packaged. | lightweight, durabl<br>rs provide for a sm<br>venient storage an<br>20.25" (H) x 14.75" | e steel.<br>ooth transport over<br>d transport. | <ul> <li>Four,<br/>Inclus</li> <li>Safe</li> <li>Stimu</li> <li>Ideal</li> <li>Tensi</li> <li>Attras</li> <li>Hance</li> </ul> | Ile provides added stability wh<br>anti-slip rubber pads prevent<br>ded on all units.<br>and gentle form of low-impact<br>ulates circulation.<br>for toning leg muscles.<br>ion can be adjusted.<br>ctive chrome finish.<br>Ile can be removed easily for a |
| specifica<br>Warranty                                              | tions                                                                                                                                                               |                                                                                         | Limited Lifetime                                | specificat<br>Warranty                                                                                                         | lons                                                                                                                                                                                                                                                        |
|                                                                    |                                                                                                                                                                     |                                                                                         |                                                 |                                                                                                                                |                                                                                                                                                                                                                                                             |