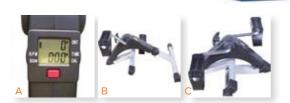

## Folding Exercise Peddler with **Electronic Display**

| Item #   | UOM  |
|----------|------|
| RTL10273 | 1/cs |
|          |      |

- Ideal for leg and arm muscle exercising.
- Five function display indicates exercise time, revolution count, revolutions per minute (rpm) and calories burned. (Figure A)
- Scan feature alternately displays all measurements automatically.
- Four anti-slip rubber pads prevent sliding and protect surfaces.
- Resistance easily adjusted with tension screw.
- Attractive silver finish.
- Button cell battery included.
- Completely assembled, foldable design. (Figure B C)
- Retail Packaged.