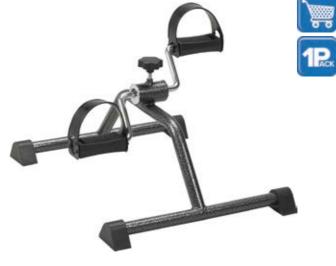

## **Exercise Peddler**

| Item #       | Assembly                | Color       | UOM  |
|--------------|-------------------------|-------------|------|
| 10270SV-2    | Completely<br>Assembled | Silver Vein | 2/cs |
| 10270KDRSV-1 | Knocked Down            | Silver Vein | 1/cs |

- Four anti-slip rubber pads prevent sliding and protect floor. Included on all units.
- Safe and gentle form of low-impact exercise.
- Stimulates circulation.
- Ideal for toning leg and arm muscles.
- Tension can be adjusted.
- Attractive silver-vein finish. (Figure A)
- Compact for storage and transport.
- 10270KDRSV-1 is Retail Packaged.