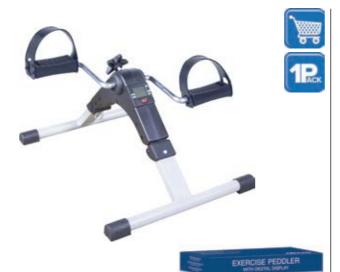

## Folding Exercise Peddler with **Electronic Display**

| Item #   | UOM  |
|----------|------|
| RTL10273 | 1/cs |
|          |      |

- Ideal for leg and arm muscle exercising.
- Five function display indicates exercise time, revolution count, revolutions per minute (rpm) and calories burned. (Figure A)
- Scan feature alternately displays all measurements automatically.
- Four anti-slip rubber pads prevent sliding and protect surfaces.
- Resistance easily adjusted with tension screw.
- Attractive silver finish.
- Button cell battery included.
- Completely assembled, foldable design. (Figure B C)
- Retail Packaged.