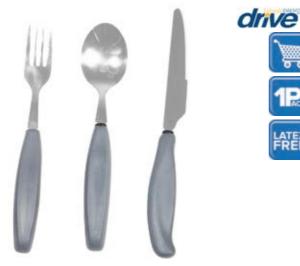

## **Eating Utensils with Large Grip**

| Item #  | <b>Product Description</b> | UOM   |
|---------|----------------------------|-------|
| RTL1410 | Fork                       | 10/cs |
| RTL1411 | Spoon                      | 10/cs |
| RTL1413 | Knife                      | 10/cs |

- Perfect for anyone with arthritis or some limited hand grasp, yet attractive enough for family use.
- Dishwasher safe.
- Ergonomically designed contours allow for a comfortable fit in almost any hand while adding to stability.
- Retail packaged.