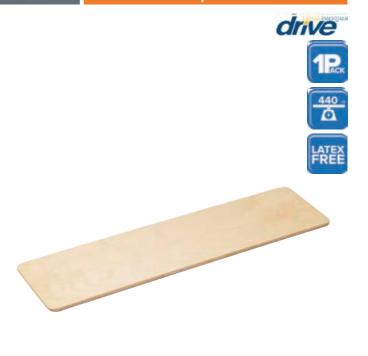

| Tra | nsf | er | B | oa | rd |
|-----|-----|----|---|----|----|
|     |     |    |   |    |    |

| Item #  | <b>Product Size</b> | UOM  |
|---------|---------------------|------|
| RTL6040 | 24"                 | 2/cs |
| RTL6041 | 30"                 | 2/cs |

- For ease of transferring to and from a wheelchair.
  (Figure A)
- Made of sturdy Baltic birch with a clear lacquer finish.
- Ends tapered, corners rounded.
- Weight Capacity 440 lbs.

| specifications |                  |
|----------------|------------------|
| Warranty       | Limited 6 Months |