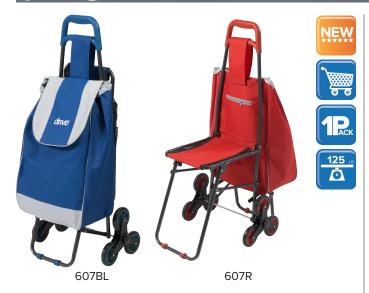

## **Deluxe Rolling Shopping Cart** with Seat

| Item # | Color | UOM  |
|--------|-------|------|
| 607BL  | Blue  | 1/ea |
| 607R   | Red   | 1/ea |

- Allows for easy transport of groceries, laundry, personal items, and more.
- Tri-wheel design allows user to effortlessly roll it up stairs and over curbs. (Figure A)
- Seat folds outwards for use anywhere.
- Zippered accessory pocket keeps your valuables and small items secure.
- Manufactured with lightweight, durable steel.
- Easily folds for convenient storage and transport.