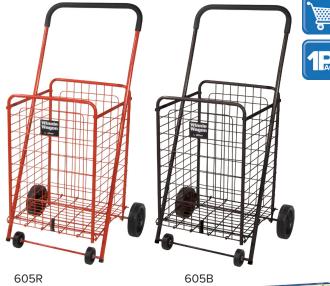

## Winnie Wagon with Adjustable Handle Height

| Item # | Color | UOM  |
|--------|-------|------|
| 605R   | Red   | 1/cs |
| 605B   | Black | 1/cs |

- Sturdy, all-purpose cart makes it easy to transport groceries, laundry and personal items.
- Handle height can be adjusted.
- Manufactured with lightweight, durable steel.
- Large rubber casters provide for a smooth transport over most surfaces.
- Easily folds for convenient storage and transport.
- Basket Size Open: 20.25" (H) x 14.75" (W) x 13.25"
  (D), Handle Height 36" 38".
- Retail Packaged.