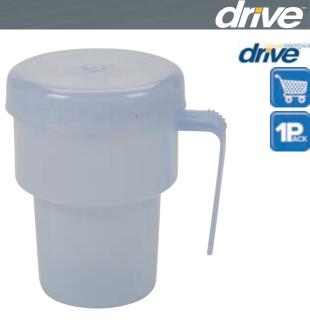

| tem | # |  |   | O |    |
|-----|---|--|---|---|----|
| lem | # |  | U | U | VI |
|     |   |  | - |   |    |

RTL3516 10/cs

- Spill-proof drinking cup that eliminates messy spills and increases confidence.
- Has easy-grip handle, sturdy screw-on lid and uses disposable straws.
- Cup holds 7 ounces of hot or cold liquid and is dishwasher safe.
- Will not spill, even when upside down.
- Comes in blue only.
- Retail packaged.