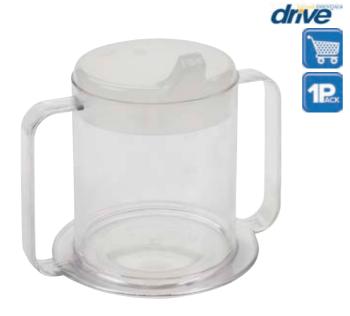

## Kennedy Cup

|   | ltem #                               | UOM                                                                                                                                                                   | Iten |
|---|--------------------------------------|-----------------------------------------------------------------------------------------------------------------------------------------------------------------------|------|
|   | RTL3515                              | 10/cs                                                                                                                                                                 | RTL  |
| • | Made f<br>can ho<br>Holds I<br>Comes | 10/cs<br>rom clear and strong polycarbonate and<br>ld up to 10 ounces.<br>not or cold liquid and is dishwasher safe.<br>with spout and anti-splash lids.<br>backaged. | RTL: |
|   |                                      |                                                                                                                                                                       |      |