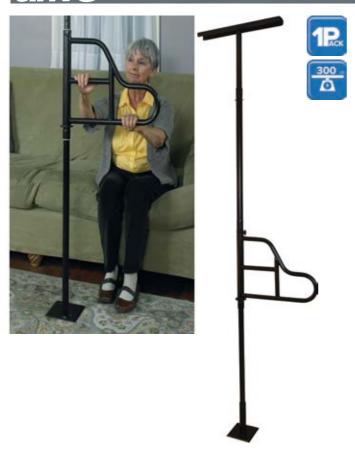

## **EZ Assist Pole with Rotating Handle**

| Item #  | UOM  |
|---------|------|
| 15500TH | 1/cs |

- Assists an individual to and from a sitting position in a chair, on a bed or in the bathroom. (Figure A)
- Rotating handle pivots and locks in multiple positions and is height adjustable.
- Rotating handle is 18" in width.
- Multi-level rails allow for gripping in multiple positions.
- Sturdy, steel construction with brown-vein finish is rust resistant.
- 300 lb. Weight Capacity.