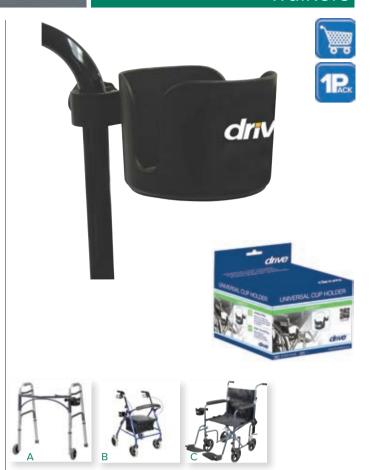

## **Universal Cup Holder**

**UOM** 

Item #

| STDS1040S | 1/ea |
|-----------|------|
|           |      |

- New clamp allows cup holder to swivel to keep contents level.
- Easily attaches to wheeled walkers, rollators, transport chairs/wheelchairs with tubing diameter from <sup>5</sup>/<sub>8</sub>" to 1".
- Special clamp insert can be added or removed as necessary to accommodate different size tubing.
- Made with durable, lightweight plastic.

| specifications |                  |
|----------------|------------------|
| Dimensions:    | 3" (W) x 3" (L). |
| Warranty       | Limited 1 Year   |