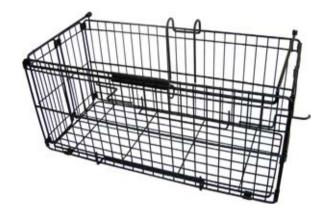

## **Clever Lite Rollator Basket**

| Item # | For Use With         | UOM  |  |
|--------|----------------------|------|--|
| 10230B | 10230, 10230J, 10243 | 1/ea |  |

- For use with Clever Lite rollators.
- Easy to attach and remove.