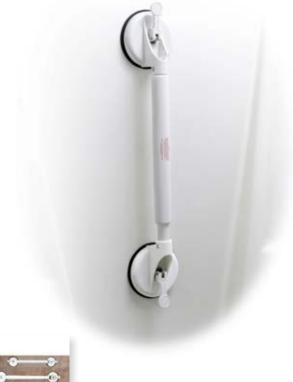

- Installs on virtually every smooth surface without tools. .
- Large rubber suction cups (4.5") provide superior adhesion properties.
- Provides assistance and added safety to the home or when traveling. Portable.

## For use on a shower wall, in the bath mounted on the • tub, for use as a temporary towel bar, near a chair or stairwell for assistance when standing or climbing stairs.

- Telescoping bar for one or two handed use.
- Available in one fixed length and three telescoping lengths. (Figure A)
- Retail packaged.