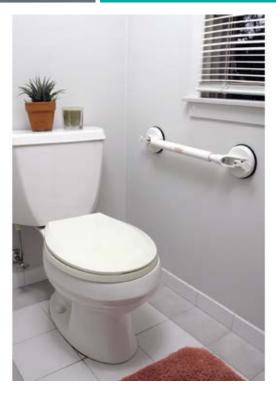

## For use on a shower wall, in the bath mounted on the • tub, for use as a temporary towel bar, near a chair or stairwell for assistance when standing or climbing stairs.

- Telescoping bar for one or two handed use.
- Available in one fixed length and three telescoping lengths. (Figure A)
- Retail packaged.