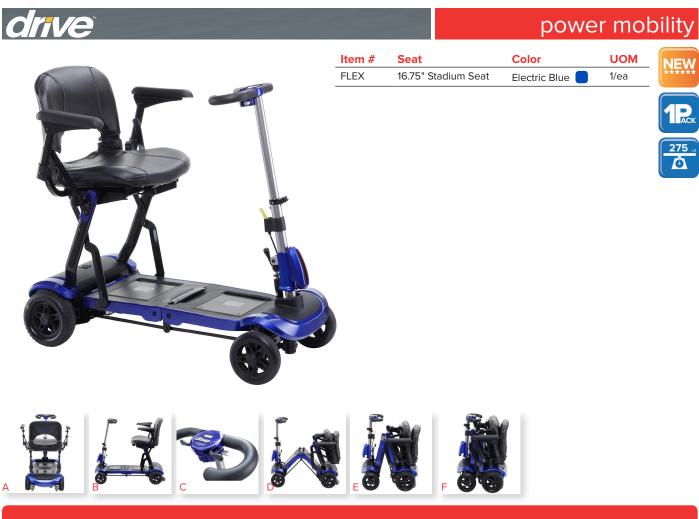

## ZooMe Flex Folding Travel Scooter Travel Scooter

- Ultra-lightweight for superior portabilty.
- Quick and Easy "Flex" folding design for transport and storage in one easy motion.
- High-gloss shrouds for a protective finish.
- Easy throttle control.
- Delta tiller for users with limited dexterity.
- Auto-folding seat with padded, adjustable armrests and fold down back.
- Flat-free, non-marking tires for worry-free travel.
- Easy-to-adjust tiller angle places the scooter's controls in the ideal position.
- Anti-tip wheels for additional safety.

| specifications     |                             |                                                                                     |                 |
|--------------------|-----------------------------|-------------------------------------------------------------------------------------|-----------------|
| Weight Capacity    | 275 lbs.                    | Brakes                                                                              | Electromagnetic |
| Top Speed          | 4 mph                       | Freewheel Mode                                                                      | No              |
| Estimated Range    | 13 miles                    | Front Wheels                                                                        | 6" x 1.5"       |
| Turning Radius     | 53"                         | Rear Wheels                                                                         | 7" x 2.35"      |
| Climbing Angle     | 6°                          | Anti-Tip Wheels                                                                     | 2" x .5"        |
| Ground Clearance   | 2"                          | Base Weight                                                                         | 53.6 lbs.       |
| Overall Dimensions | 37" (L) × 18" (W) × 36" (H) | Battery Weight (Pair)                                                               | 5 lbs.          |
| Seat Dimensions    | 16.75" (W) × 15" (D)        | Heaviest Peice Weight                                                               | 53.6 lbs        |
| Motor              | 24V x 120W                  | Total Weight                                                                        | 58.6 lbs.       |
| Controller         | PG S Drive 45A              | Warranty 14 months on Electronics, 6 months on Batteries, Limited Lifetime on Frame |                 |
| Batteries          | 25.9V x 10AH Lithium        |                                                                                     |                 |
| Battery Charger    | 2A Offboard                 |                                                                                     |                 |