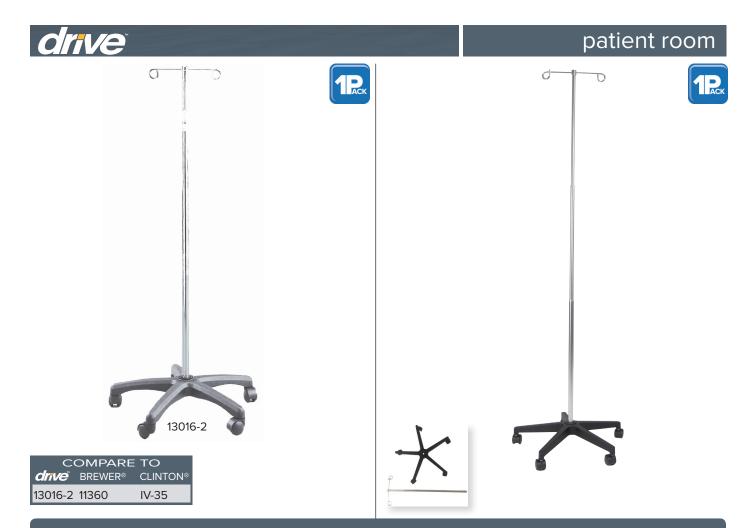

## Deluxe IV Pole with Plastic Base, 5-Leg

| Item #  | UOM  |
|---------|------|
| 13016-2 | 2/cs |

- Chrome-plated steel pole provides strength and durability.
- Non-breakable composite 5-leg base and 5 swivel ball bearing casters provide easy, smooth maneuvering on all surfaces.
- Comes with 2 hooks.

## **Telescoping IV Pole**

| Item #  | UOM  |
|---------|------|
| 13016KD | 1/ea |

- Chrome-plated steel pole provides strength and durability.
- Pole telescopes to desired height and assembles quickly and easily with push pins.
- Non-breakable composite 5-leg base and 5 swivel casters provide easy, smooth maneuvering on all surfaces.
- Comes with 2 hooks.