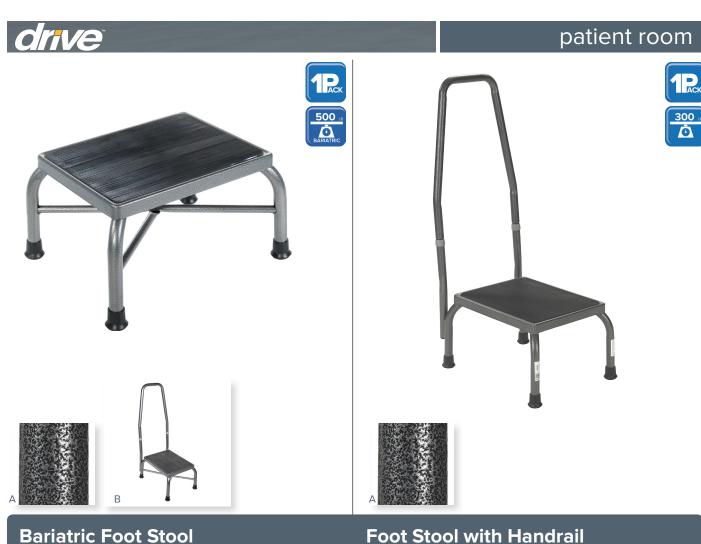

## **Bariatric Foot Stool**

| ltem #    | Product Description | UOM  |
|-----------|---------------------|------|
| 13037-1SV | No handrail         | 1/cs |
| 13062-1SV | Handrail            | 1/cs |

- 500 lb. weight capacity.
- Manufactured with 1" steel tubing. .
- Silver vein finish easy to maintain and less institutional . looking. (Figure A)
- Non-skid ribbed rubber platform.
- 13062-1SV comes with handrail. (Figure B)

| specifications                     |                      |
|------------------------------------|----------------------|
| Step Surface                       | 14" (W) × 10" (D)    |
| Step Height                        | 9"                   |
| Overall Dimensions                 | 17" (W) x 13.25" (D) |
| Weight (13037-1SV   13062-1SV)     | 6   10 lbs.          |
| Handle Height (13062-1SV)          | 34"                  |
| Carton Shipping Weight (13062-1SV) | 8   16 lbs.          |
| Weight Limit                       | 500 lbs.             |
| Warranty                           | Limited Lifetime     |