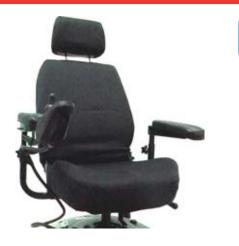

## Captain's Seat Cover

| Item #      | Description    | UOM  |  |
|-------------|----------------|------|--|
| ST205-Cover | 18" Seat Cover | 1/ea |  |
| ST301-Cover | 20" Seat Cover | 1/ea |  |
| ST306-Cover | 22" Seat Cover | 1/ea |  |

 Keep your Captain's Seat upholstery looking good as new by protecting it with a seat cover which features separate, fitted segments for the headrest, seat back and seat cushion.