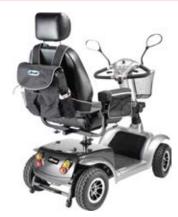

## **Backpack**

| Item # | Description | UOM  |
|--------|-------------|------|
| AB1120 | Backpack    | 1/ea |

The Backpack has a super-sized, expandable main compartment with hook-and-loop fasteners, two zippered compartments, two mesh side pockets, plus an attached headrest cover and handy carrying handle.

## specifications

Dimensions

14" (W) x 14" (H) x 6" (D)