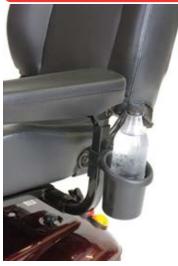

## **Cup Holder**

| Item # | Description | UOM  |  |
|--------|-------------|------|--|
| AZ0060 | Cup Holder  | 1/ea |  |

 Take your favorite hot or cold beverage with you anywhere with our handy Cup Holder that attaches to your product's armrest.