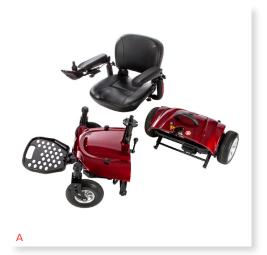

## Cobalt

**Transportable Power Wheelchair Rear-Wheel Drive** 

- Full-size performance in a lightweight, easily transportable power wheelchair.
- Quick and easy disassembly. (Figure A)
- Height-adjustable swivel seat features fold-down backrest.
- Armrests are padded, adjustable and removable.
- Adjustable-length controller mount.
- Optional swing-away controller arm (Item #AA4100) sold separately.
- Adjustable, flip-up footplate.
- Optional elevating leg rests (requires Item #AE2500 & Item #LK3JELR) sold separately.
- Positioning belt included.
- Armrest-mounted reflectors.
- Programmable controller.
- Flat-free, non-marking tires.
- Easy freewheel operation.
- · Anti-tip wheels.