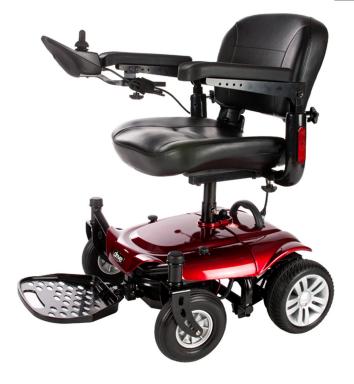

## Cobalt

**Transportable Power Wheelchair Rear-Wheel Drive** 

- Full-size performance in a lightweight, easily transportable power wheelchair.
- Quick and easy disassembly. (Figure A)
- Height-adjustable swivel seat features fold-down backrest.
- Armrests are padded, adjustable and removable.
- Adjustable-length controller mount.
- Optional swing-away controller arm (Item #AA4100) sold separately.
- Adjustable, flip-up footplate.
- Optional elevating leg rests (requires Item #AE2500 & Item #LK3JELR) sold separately.
- Positioning belt included.
- Armrest-mounted reflectors.
- Programmable controller.
- Flat-free, non-marking tires.
- Easy freewheel operation.
- · Anti-tip wheels.

| specifications       |                       |                                                                    |                         |
|----------------------|-----------------------|--------------------------------------------------------------------|-------------------------|
| HCPCS                | KO821                 | Charger                                                            | 2A Offboard             |
| Weight Capacity      | 250 lbs.              | Brakes                                                             | Electromagnetic         |
| Top Speed            | 4 mph                 | Caster Wheels                                                      | 8" x 2" Solid           |
| Maximum Range        | 8 miles               | Drive Wheels                                                       | 9" x 3" Flat-free       |
| Turning Radius       | 29"                   | Base Weight                                                        | 74 lbs.                 |
| Climbing Angle       | 6°                    | Battery Weight (pair)                                              | 28 lbs.                 |
| Ground Clearance     | 2"                    | Seat Weight                                                        | 19 lbs.                 |
| Dimensions           | 38.5" (L) x 24" (W)   | Total Weight                                                       | 121 lbs.                |
| Floor-to-Seat Height | 20" - 23"             | Heaviest Piece Weight                                              | 52 lbs. (Front Section) |
| Seat Dimensions      | 18" (W) x 15" (D)     | Warranty on Frame                                                  | Lifetime                |
| Controller           | Dynamic Shark 40A     | Warranty on Electronic Controller/Drive Train Components 14 months |                         |
| Motors (2)           | 24V x 120W x 4700 rpm | Warranty on Batteries                                              | 6 months                |
| Batteries (pair)     | 12V x 21AH            |                                                                    |                         |