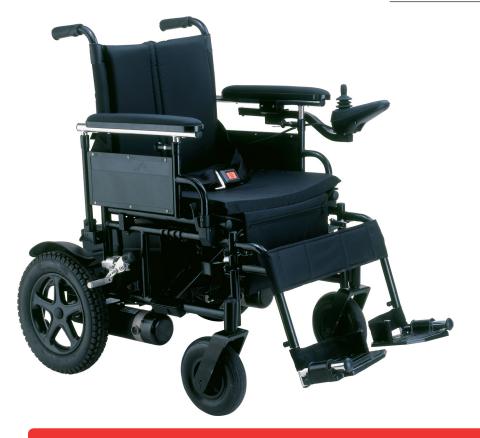

## **Cirrus Plus HD**

Heavy-Duty Folding Power Wheelchair Rear-Wheel Drive

- Foldable, lightweight frame for easy portability. (Figure A)
- Steel double cross-brace frame.
- Adjustable-tension back upholstery.
- Armrests are padded, adjustable and removable.
- Adjustable-length controller mount.
- Adjustable-tension back upholstery.
- Swing-away footrests with heel loops.
- Optional elevating leg rests (Item #CPELR) sold separately.
- Optional 2" seat depth extension (Model #STDS1818N) sold separately.

- Positioning belt included.
- Padded back upholstery with storage pouch and cushioned seat.
- Programmable controller.
- Flat-free, non-marking tires.
- Easy freewheel operation.
- Manual wheel locks.
- General foam seat cushion included.
- Anti-tip wheels.