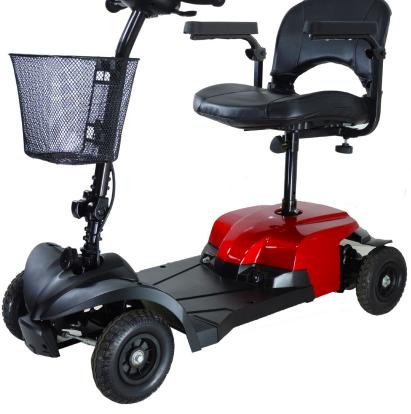

## **Bobcat X4**

**Transportable Scooter** 

| Item #   | Seat               | Color | UOM  |
|----------|--------------------|-------|------|
| BOBCATX4 | 16.5" Folding Seat | Red   | 1/ea |

- Ultra-lightweight for superior portability.
- Quick and easy disassembly.
- Color-through shroud hides scuffs and scratches.
- Angle adjustable flip-up armrests for maximum comfort and convenient boarding and exiting.
- Easy finger-pull throttle control.
- Height adjustable seat with fold down backrest
- Flat-free, non-marking tires for worry-free travel.
- Large, metal carry basket.
- Easy-to-adjust tiller angle places the scooter's controls in the ideal position.
- Anti-tip wheels for additional safety.
- Easy freewheel operation.