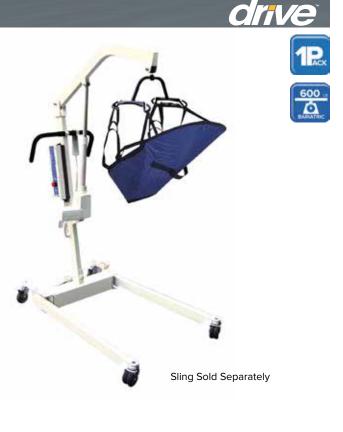

## Bariatric Battery-Powered Lift with 4-Point Cradle

| Item # | UOM  |  |
|--------|------|--|
| 13244  | 1/cs |  |

- 600 lb. weight capacity. (Can fit under bed)
- To charge, simply plug in unit. Battery does not need to be removed to be charged. Lift will not operate while plugged in. Ideal for home-care use.
- Jumbo actuator pump with emergency button can switch to manual mode to lower patient down safely.
- Base legs adjust easily and lock securely into open position with padded shifter handle.
- Extra wide coated cradle with 360° rotation with 4-point hook up.

| specifications                                                        |                              |  |
|-----------------------------------------------------------------------|------------------------------|--|
| Boom Height                                                           | 32" - 75.5"                  |  |
| Base Width                                                            | 45.75" (Open)   25" (Closed) |  |
| Base Height                                                           | 4.5"                         |  |
| Base Clearance                                                        | 2"                           |  |
| Casters                                                               | 3" Front   4" Rear           |  |
| Weight                                                                | 132 lbs.                     |  |
| Carton Shipping Weight                                                | 148 lbs.                     |  |
| Weight Limit                                                          | 600 lbs.                     |  |
| Warranty Lifetime on frame, 1 year on components and electrical parts |                              |  |