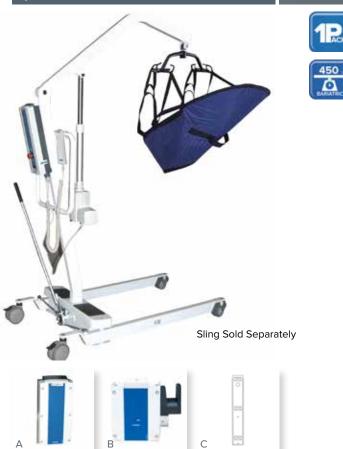

## **Battery-Powered Patient Lift**

with Rechargeable, Removable Battery

| Item # | UOM  |
|--------|------|
| 13242  | 1/cs |

- Same features as 13240.
- Includes removable, rechargeable battery, item #13240BATT (Figure A) external charger item #13255 (Figure B) and wall-mounted-bracket item #13260 (Figure C) Ideal for institutional use.
- To avoid downtime order an additional rechargeable battery, Item #13240BATT.

## specifications

| Boom Height            | 29" - 80.5"               |
|------------------------|---------------------------|
| Base Width             | 41" (open)   24" (closed) |
| Base Height            | 4.5"                      |
| Base Clearance         | 2.25"                     |
| Casters                | 4.5" Rear                 |
| Weight                 | 105 lbs.                  |
| Carton Shipping Weight | 120 lbs.                  |
| Weight Limit           | 450 lbs.                  |

| replacement parts |                      |      |
|-------------------|----------------------|------|
| 13255             | External Charger     | 1/ea |
| 13240BATT         | Rechargeable Battery | 1/ea |
| 13260             | Wall-Mounted Bracket | 1/ea |
|                   |                      |      |