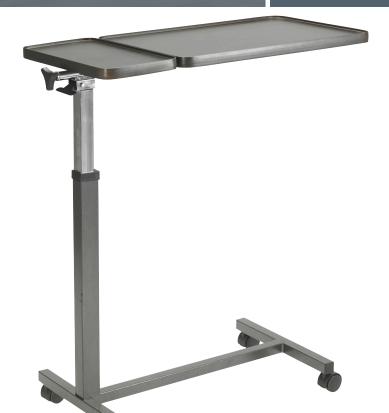

## Overbed Table, Double Top

| Item #  | Product Description       | UOM  |
|---------|---------------------------|------|
| 13068BV | Overbed Table, Double Top | 1/ea |

- Features two table surfaces--a larger one that tilts in either direction (Figure A) and a smaller one that stays securely in place.
- Easily assembled.
- Walnut, wood grain low-pressure laminate top.
- Tops can be raised or lowered in infinite settings between 30"- 46".
- Swivel casters allow for easy maneuverability.
- Chrome-plated steel "H" base provides security and stability.
- Tabletops lock securely when height adjustment handle is released.
- Tabletop level can be raised with the light upward pressure.

| specifications              |                                                           |  |
|-----------------------------|-----------------------------------------------------------|--|
| Height Adjustment           | 30" - 46"                                                 |  |
| Weight                      | 22 lbs.                                                   |  |
| Carton Shipping Weight      | 24.5 lbs.                                                 |  |
| Weight Limit                | 55 lbs.                                                   |  |
| Base Dimensions             | 25" (W) x 28" (D)                                         |  |
| Tabletop Surface Dimensions | 22.8"(W) x 15" (D (Larger)<br>15" (W) x 15" (D) (Smaller) |  |
| Warranty                    | Limited Lifetime                                          |  |