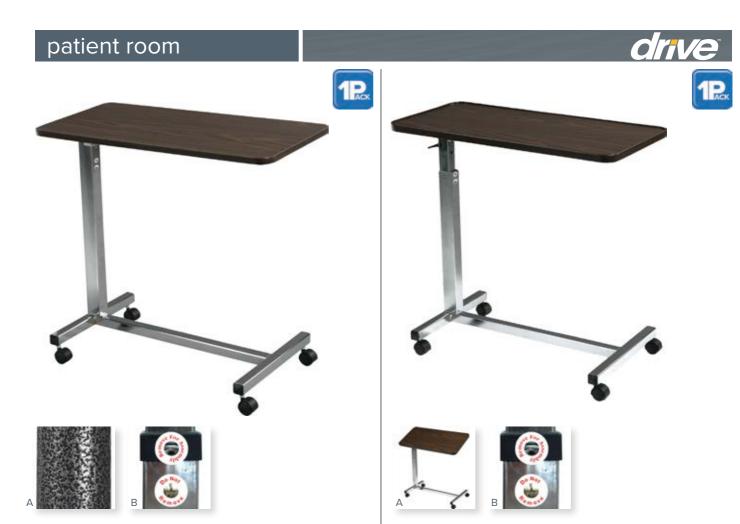

## Non-Tilt Overbed Table

## Deluxe, Tilt-Top Overbed Table

| Item # | Color                                 |   | UOM  |
|--------|---------------------------------------|---|------|
| 13003  | Walnut Top, Chrome Base and Mast      |   | 1/cs |
| 13067  | Walnut Top, Silver Vein Base and Mast | 6 | 1/cs |

- Walnut, wood grain low-pressure laminate top.
- Table top can be raised or lowered in infinite positions between 28"- 45".
- "H" base provides security and stability.
- Silver Vein (Figure A) for (Model #13067) is easy to maintain and less institutional looking.
- Tabletop locks securely when height adjustment handle is released. It can be raised with slightest upward pressure.
- For proper assembly, do not remove bottom screw. (Figure B)
- 2" swivel casters allow for easy maneuverability.

## **Item # UOM** 13008 1/cs

- Easily assembled.
- Walnut, wood grain low-pressure laminate top.
- Top can be tilted 33° in either direction. (Figure A)
- Top can be raised or lowered in infinite settings between 29.5"- 46".
- Swivel casters allow for easy maneuverability.
- Chrome-plated steel "H" base provides security and stability.
- Tabletop locks securely when height adjustment handle is released. It can be raised with the slightest upward pressure.
- For proper assembly, do not remove bottom screw. (Figure B)