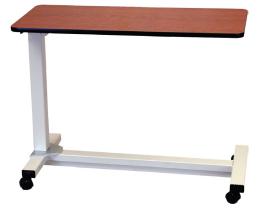

## **Bariatric Overbed Table**

- Base and columns available in additional powder coat finishes.
- In the locked position, the table can support 500 lbs.
- Structurally reinforced with a steel-welded frame.
- Frame extends virtually the entire length of the top.
- Tabletop height adjusts from 30"- 45" in 1" increments.
- Large, high-pressure laminate table top measures 18" x 40" to reach the center line of most bariatric beds.
- Powder-coated base and column.
- 2" swivel casters make for easy maneuverability.

| specifications         |                  |
|------------------------|------------------|
| Height (adjustable)    | 30" - 45"        |
| Weight                 | 70 lbs.          |
| Carton Shipping Weight | 75 lbs.          |
| Weight Limit           | 500 lbs.         |
| Base Dimensions        | 18" x 42"        |
| Tabletop Dimensions    | 18" x 40"        |
| Warranty               | Limited Lifetime |