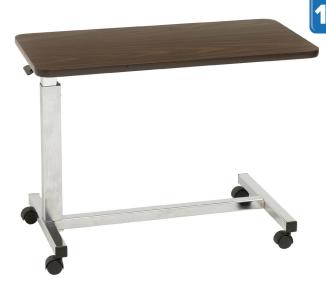

## **Low Bed Overbed Table**

| Item # | UOM  |
|--------|------|
| 13081  | 1/cs |

- Designed specifically for use with low beds with 3.25" frame to floor clearance.
- Walnut woodgrain melamine top.
- Top can be raised or lowered in infinite settings between 19.5"- 27.5".
- Tabletop can be raised with the slightest upward pressure.
- The frame is constructed with tubular steel and durable, attractive chrome finish.
- Swivel casters allow for easy maneuverability.

| specifications         |                  |
|------------------------|------------------|
| Height (adjustable)    | 19.5" - 27.5"    |
| Weight                 | 25 lbs.          |
| Carton Shipping Weight | 28 lbs.          |
| Weight Limit           | 100 lbs.         |
| Base Dimensions        | 15" x 28"        |
| Tabletop Dimensions    | 15" x 30"        |
| Warranty               | Limited Lifetime |