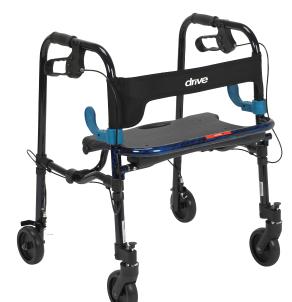

## Clever-Lite Walker, Junior, with 5" Casters with Seat and Loop Locks

| Item # | <b>Product Description</b> | Color | UOM  |  |
|--------|----------------------------|-------|------|--|
| 10230J | Junior                     | Blue  | 1/cs |  |

- Front wheels can be set in either "swivel" (Figure A) or "fixed" (Figure B) position.
- Special loop lock made of internal aluminum casting operates easily and ensures safety.
- Sturdy 1" diameter anodized aluminum construction.
- Comes with flip-up seat with built-in carry handle.
- Allows individual to be seated or use as traditional walker by raising seat to step inside the frame.
- Patented dual-lever side-paddle release.

10230B

| The second secon |                                |                                |  |  |
|--------------------------------------------------------------------------------------------------------------------------------------------------------------------------------------------------------------------------------------------------------------------------------------------------------------------------------------------------------------------------------------------------------------------------------------------------------------------------------------------------------------------------------------------------------------------------------------------------------------------------------------------------------------------------------------------------------------------------------------------------------------------------------------------------------------------------------------------------------------------------------------------------------------------------------------------------------------------------------------------------------------------------------------------------------------------------------------------------------------------------------------------------------------------------------------------------------------------------------------------------------------------------------------------------------------------------------------------------------------------------------------------------------------------------------------------------------------------------------------------------------------------------------------------------------------------------------------------------------------------------------------------------------------------------------------------------------------------------------------------------------------------------------------------------------------------------------------------------------------------------------------------------------------------------------------------------------------------------------------------------------------------------------------------------------------------------------------------------------------------------------|--------------------------------|--------------------------------|--|--|
| specifications                                                                                                                                                                                                                                                                                                                                                                                                                                                                                                                                                                                                                                                                                                                                                                                                                                                                                                                                                                                                                                                                                                                                                                                                                                                                                                                                                                                                                                                                                                                                                                                                                                                                                                                                                                                                                                                                                                                                                                                                                                                                                                                 |                                |                                |  |  |
| Width                                                                                                                                                                                                                                                                                                                                                                                                                                                                                                                                                                                                                                                                                                                                                                                                                                                                                                                                                                                                                                                                                                                                                                                                                                                                                                                                                                                                                                                                                                                                                                                                                                                                                                                                                                                                                                                                                                                                                                                                                                                                                                                          | 18.5" inside hand grip   19.5" | inside back legs   25" Overall |  |  |
| Depth                                                                                                                                                                                                                                                                                                                                                                                                                                                                                                                                                                                                                                                                                                                                                                                                                                                                                                                                                                                                                                                                                                                                                                                                                                                                                                                                                                                                                                                                                                                                                                                                                                                                                                                                                                                                                                                                                                                                                                                                                                                                                                                          |                                | 22.75" opened at base          |  |  |
| Seat Dimensions                                                                                                                                                                                                                                                                                                                                                                                                                                                                                                                                                                                                                                                                                                                                                                                                                                                                                                                                                                                                                                                                                                                                                                                                                                                                                                                                                                                                                                                                                                                                                                                                                                                                                                                                                                                                                                                                                                                                                                                                                                                                                                                |                                | 19" (W) x 11.25" (D)           |  |  |
| Seat Height                                                                                                                                                                                                                                                                                                                                                                                                                                                                                                                                                                                                                                                                                                                                                                                                                                                                                                                                                                                                                                                                                                                                                                                                                                                                                                                                                                                                                                                                                                                                                                                                                                                                                                                                                                                                                                                                                                                                                                                                                                                                                                                    |                                | 17.75" - 21.75"                |  |  |
| Handle Height                                                                                                                                                                                                                                                                                                                                                                                                                                                                                                                                                                                                                                                                                                                                                                                                                                                                                                                                                                                                                                                                                                                                                                                                                                                                                                                                                                                                                                                                                                                                                                                                                                                                                                                                                                                                                                                                                                                                                                                                                                                                                                                  |                                | 29.5" - 33.5"                  |  |  |
| Weight                                                                                                                                                                                                                                                                                                                                                                                                                                                                                                                                                                                                                                                                                                                                                                                                                                                                                                                                                                                                                                                                                                                                                                                                                                                                                                                                                                                                                                                                                                                                                                                                                                                                                                                                                                                                                                                                                                                                                                                                                                                                                                                         |                                | 14 lbs.                        |  |  |
| Carton Shipping Weight                                                                                                                                                                                                                                                                                                                                                                                                                                                                                                                                                                                                                                                                                                                                                                                                                                                                                                                                                                                                                                                                                                                                                                                                                                                                                                                                                                                                                                                                                                                                                                                                                                                                                                                                                                                                                                                                                                                                                                                                                                                                                                         |                                | 17 lbs.                        |  |  |
| Weight Limit                                                                                                                                                                                                                                                                                                                                                                                                                                                                                                                                                                                                                                                                                                                                                                                                                                                                                                                                                                                                                                                                                                                                                                                                                                                                                                                                                                                                                                                                                                                                                                                                                                                                                                                                                                                                                                                                                                                                                                                                                                                                                                                   |                                | 300 lbs.                       |  |  |
| Warranty                                                                                                                                                                                                                                                                                                                                                                                                                                                                                                                                                                                                                                                                                                                                                                                                                                                                                                                                                                                                                                                                                                                                                                                                                                                                                                                                                                                                                                                                                                                                                                                                                                                                                                                                                                                                                                                                                                                                                                                                                                                                                                                       |                                | Limited Lifetime               |  |  |
| accessories                                                                                                                                                                                                                                                                                                                                                                                                                                                                                                                                                                                                                                                                                                                                                                                                                                                                                                                                                                                                                                                                                                                                                                                                                                                                                                                                                                                                                                                                                                                                                                                                                                                                                                                                                                                                                                                                                                                                                                                                                                                                                                                    |                                |                                |  |  |