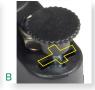

| Item # | <b>Product Description</b> | Color | UOM  |
|--------|----------------------------|-------|------|
| 10230  | Adult                      | Blue  | 1/cs |

- Front wheels can be set in either "swivel" (Figure A) or "fixed" (Figure B) position.
- Special loop lock made of internal aluminum casting operates easily and ensures safety.
- Sturdy 1" diameter anodized aluminum construction.
- Comes with flip-up seat with built-in carry handle.
- Allows individual to be seated or use as traditional walker by raising seat to step inside the frame.
- Patented dual-lever side-paddle release.

- Front wheels can be set in either "swivel" (Figure A) or "fixed" (Figure B) position.
- Special loop lock made of internal aluminum casting operates easily and ensures safety.
- Sturdy 1" diameter anodized aluminum construction.
- Comes with flip-up seat with built-in carry handle.
- Allows individual to be seated or use as traditional walker by raising seat to step inside the frame.
- Patented dual-lever side-paddle release.