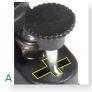

| Item # | <b>Product Description</b> | Color | UOM  |
|--------|----------------------------|-------|------|
| 10230  | Adult                      | Blue  | 1/cs |

- Front wheels can be set in either "swivel" (Figure A) or "fixed" (Figure B) position.
- Special loop lock made of internal aluminum casting operates easily and ensures safety.
- Sturdy 1" diameter anodized aluminum construction.
- Comes with flip-up seat with built-in carry handle.
- Allows individual to be seated or use as traditional walker by raising seat to step inside the frame.
- Patented dual-lever side-paddle release.

- Front wheels can be set in either "swivel" (Figure A) or "fixed" (Figure B) position.
- Special loop lock made of internal aluminum casting operates easily and ensures safety.
- Sturdy 1" diameter anodized aluminum construction.
- Comes with flip-up seat with built-in carry handle.
- Allows individual to be seated or use as traditional walker by raising seat to step inside the frame.
- Patented dual-lever side-paddle release.