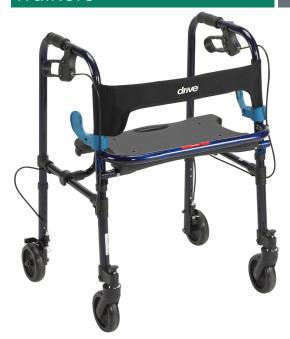

| Item # | <b>Product Description</b> | Color | UOM  |
|--------|----------------------------|-------|------|
| 10230  | Adult                      | Blue  | 1/cs |

- Front wheels can be set in either "swivel" (Figure A) or "fixed" (Figure B) position.
- Special loop lock made of internal aluminum casting operates easily and ensures safety.
- Sturdy 1" diameter anodized aluminum construction.
- Comes with flip-up seat with built-in carry handle.
- Allows individual to be seated or use as traditional walker by raising seat to step inside the frame.
- Patented dual-lever side-paddle release.

| Width                  | Width 19" inside hand grip   19.5"inside back legs   Overall 26" |                      |  |  |
|------------------------|------------------------------------------------------------------|----------------------|--|--|
| Depth                  |                                                                  | 23" Opened at Base   |  |  |
| Seat Dimensions        |                                                                  | 18.75" (W) x 11" (D) |  |  |
| Seat Height            |                                                                  | 20.5"- 24.5"         |  |  |
| Handle Height          |                                                                  | 32.5"- 36.5"         |  |  |
| Weight                 |                                                                  | 14 lbs.              |  |  |
| Carton Shipping Weight |                                                                  | 17 lbs.              |  |  |
| Weight Limit           |                                                                  | 300 lbs.             |  |  |
| Warranty               |                                                                  | Limited Lifetime     |  |  |
| accessories            |                                                                  |                      |  |  |
| 10230B                 | Basket                                                           | 1/ea                 |  |  |