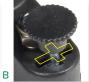

| Item # | <b>Product Description</b> | Color | UOM  |
|--------|----------------------------|-------|------|
| 10230  | Adult                      | Blue  | 1/cs |

- Front wheels can be set in either "swivel" (Figure A) or "fixed" (Figure B) position.
- Special loop lock made of internal aluminum casting operates easily and ensures safety.
- Sturdy 1" diameter anodized aluminum construction.
- Comes with flip-up seat with built-in carry handle.
- Allows individual to be seated or use as traditional walker by raising seat to step inside the frame.
- Patented dual-lever side-paddle release.

- Front wheels can be set in either "swivel" (Figure A) or "fixed" (Figure B) position.
- Special loop lock made of internal aluminum casting operates easily and ensures safety.
- Sturdy 1" diameter anodized aluminum construction.
- Comes with flip-up seat with built-in carry handle.
- Allows individual to be seated or use as traditional walker by raising seat to step inside the frame.
- Patented dual-lever side-paddle release.