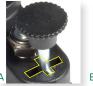

| Item # | <b>Product Description</b> | Color | UOM  |
|--------|----------------------------|-------|------|
| 10230  | Adult                      | Blue  | 1/cs |

- Front wheels can be set in either "swivel" (Figure A) or "fixed" (Figure B) position.
- Special loop lock made of internal aluminum casting operates easily and ensures safety.
- Sturdy 1" diameter anodized aluminum construction.
- Comes with flip-up seat with built-in carry handle.
- Allows individual to be seated or use as traditional walker by raising seat to step inside the frame.
- Patented dual-lever side-paddle release.

- Front wheels can be set in either "swivel" (Figure A) or "fixed" (Figure B) position.
- Special loop lock made of internal aluminum casting operates easily and ensures safety.
- Sturdy 1" diameter anodized aluminum construction.
- Comes with flip-up seat with built-in carry handle.
- Allows individual to be seated or use as traditional walker by raising seat to step inside the frame.
- Patented dual-lever side-paddle release.