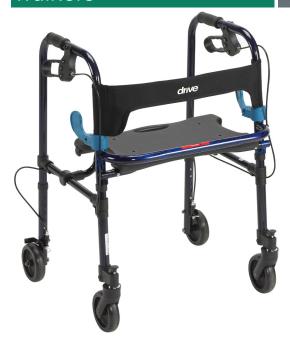

| Item # | <b>Product Description</b> | Color | UOM  |
|--------|----------------------------|-------|------|
| 10230  | Adult                      | Blue  | 1/cs |

- Front wheels can be set in either "swivel" (Figure A) or "fixed" (Figure B) position.
- Special loop lock made of internal aluminum casting operates easily and ensures safety.
- Sturdy 1" diameter anodized aluminum construction.
- Comes with flip-up seat with built-in carry handle.
- Allows individual to be seated or use as traditional walker by raising seat to step inside the frame.
- Patented dual-lever side-paddle release.

| Width                  | 18.5" inside hand grip   19.5"inside back legs   Overall 26" |                      |  |
|------------------------|--------------------------------------------------------------|----------------------|--|
| Depth                  |                                                              | 23" Opened at Base   |  |
| Seat Dimensions        |                                                              | 18.75" (W) × 11" (D) |  |
| Seat Height            |                                                              | 20.5"- 24.5"         |  |
| Handle Height          |                                                              | 32.5"- 36.5"         |  |
| Weight                 |                                                              | 14 lbs.              |  |
| Carton Shipping Weight |                                                              | 17 lbs.              |  |
| Weight Limit           |                                                              | 300 lbs.             |  |
| Warranty               |                                                              | Limited Lifetime     |  |
| accessories            |                                                              |                      |  |
| 10230B                 | Basket                                                       | 1/ea                 |  |