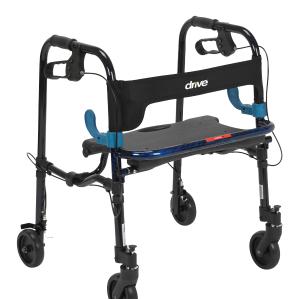

## Clever-Lite Walker, Junior, with 5" Casters with Seat and Loop Locks

| Item # | <b>Product Description</b> | Color | UOM  |  |
|--------|----------------------------|-------|------|--|
| 10230J | Junior                     | Blue  | 1/cs |  |

- Front wheels can be set in either "swivel" (Figure A) or "fixed" (Figure B) position.
- Special loop lock made of internal aluminum casting operates easily and ensures safety.
- Sturdy 1" diameter anodized aluminum construction.
- Comes with flip-up seat with built-in carry handle.
- Allows individual to be seated or use as traditional walker by raising seat to step inside the frame.
- Patented dual-lever side-paddle release.

10230B

| The second secon |                                |                                |  |  |
|--------------------------------------------------------------------------------------------------------------------------------------------------------------------------------------------------------------------------------------------------------------------------------------------------------------------------------------------------------------------------------------------------------------------------------------------------------------------------------------------------------------------------------------------------------------------------------------------------------------------------------------------------------------------------------------------------------------------------------------------------------------------------------------------------------------------------------------------------------------------------------------------------------------------------------------------------------------------------------------------------------------------------------------------------------------------------------------------------------------------------------------------------------------------------------------------------------------------------------------------------------------------------------------------------------------------------------------------------------------------------------------------------------------------------------------------------------------------------------------------------------------------------------------------------------------------------------------------------------------------------------------------------------------------------------------------------------------------------------------------------------------------------------------------------------------------------------------------------------------------------------------------------------------------------------------------------------------------------------------------------------------------------------------------------------------------------------------------------------------------------------|--------------------------------|--------------------------------|--|--|
| specifications                                                                                                                                                                                                                                                                                                                                                                                                                                                                                                                                                                                                                                                                                                                                                                                                                                                                                                                                                                                                                                                                                                                                                                                                                                                                                                                                                                                                                                                                                                                                                                                                                                                                                                                                                                                                                                                                                                                                                                                                                                                                                                                 |                                |                                |  |  |
| Width                                                                                                                                                                                                                                                                                                                                                                                                                                                                                                                                                                                                                                                                                                                                                                                                                                                                                                                                                                                                                                                                                                                                                                                                                                                                                                                                                                                                                                                                                                                                                                                                                                                                                                                                                                                                                                                                                                                                                                                                                                                                                                                          | 18.5" inside hand grip   19.5" | inside back legs   25" Overall |  |  |
| Depth                                                                                                                                                                                                                                                                                                                                                                                                                                                                                                                                                                                                                                                                                                                                                                                                                                                                                                                                                                                                                                                                                                                                                                                                                                                                                                                                                                                                                                                                                                                                                                                                                                                                                                                                                                                                                                                                                                                                                                                                                                                                                                                          |                                | 22.75" opened at base          |  |  |
| Seat Dimensions                                                                                                                                                                                                                                                                                                                                                                                                                                                                                                                                                                                                                                                                                                                                                                                                                                                                                                                                                                                                                                                                                                                                                                                                                                                                                                                                                                                                                                                                                                                                                                                                                                                                                                                                                                                                                                                                                                                                                                                                                                                                                                                |                                | 19" (W) x 11.25" (D)           |  |  |
| Seat Height                                                                                                                                                                                                                                                                                                                                                                                                                                                                                                                                                                                                                                                                                                                                                                                                                                                                                                                                                                                                                                                                                                                                                                                                                                                                                                                                                                                                                                                                                                                                                                                                                                                                                                                                                                                                                                                                                                                                                                                                                                                                                                                    |                                | 17.75" - 21.75"                |  |  |
| Handle Height                                                                                                                                                                                                                                                                                                                                                                                                                                                                                                                                                                                                                                                                                                                                                                                                                                                                                                                                                                                                                                                                                                                                                                                                                                                                                                                                                                                                                                                                                                                                                                                                                                                                                                                                                                                                                                                                                                                                                                                                                                                                                                                  |                                | 29.5" - 33.5"                  |  |  |
| Weight                                                                                                                                                                                                                                                                                                                                                                                                                                                                                                                                                                                                                                                                                                                                                                                                                                                                                                                                                                                                                                                                                                                                                                                                                                                                                                                                                                                                                                                                                                                                                                                                                                                                                                                                                                                                                                                                                                                                                                                                                                                                                                                         |                                | 14 lbs.                        |  |  |
| Carton Shipping Weight                                                                                                                                                                                                                                                                                                                                                                                                                                                                                                                                                                                                                                                                                                                                                                                                                                                                                                                                                                                                                                                                                                                                                                                                                                                                                                                                                                                                                                                                                                                                                                                                                                                                                                                                                                                                                                                                                                                                                                                                                                                                                                         |                                | 17 lbs.                        |  |  |
| Weight Limit                                                                                                                                                                                                                                                                                                                                                                                                                                                                                                                                                                                                                                                                                                                                                                                                                                                                                                                                                                                                                                                                                                                                                                                                                                                                                                                                                                                                                                                                                                                                                                                                                                                                                                                                                                                                                                                                                                                                                                                                                                                                                                                   |                                | 300 lbs.                       |  |  |
| Warranty                                                                                                                                                                                                                                                                                                                                                                                                                                                                                                                                                                                                                                                                                                                                                                                                                                                                                                                                                                                                                                                                                                                                                                                                                                                                                                                                                                                                                                                                                                                                                                                                                                                                                                                                                                                                                                                                                                                                                                                                                                                                                                                       |                                | Limited Lifetime               |  |  |
| accessories                                                                                                                                                                                                                                                                                                                                                                                                                                                                                                                                                                                                                                                                                                                                                                                                                                                                                                                                                                                                                                                                                                                                                                                                                                                                                                                                                                                                                                                                                                                                                                                                                                                                                                                                                                                                                                                                                                                                                                                                                                                                                                                    |                                |                                |  |  |