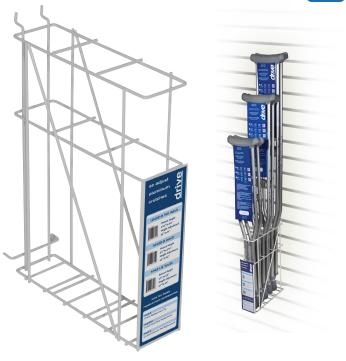

## **Crutch Rack**

## Item # **UOM Product Description** CRUTCHRACK POG For Plan-O-Gram 1/ea

- Holds crutches vertically in a retail set without damage to the retail packaging.
- Can hold one pair of each standard size for maximum display.
- Installed tool-free on standard slat wall.
- Convenient slot in the front of the rack to hold a display or reorder card.