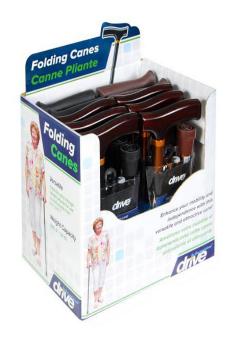

## **Folding Cane Display**

| Item #       | <b>Product Description</b> | UOM       |
|--------------|----------------------------|-----------|
| CANEDSPTT-10 | Holds 10 Folding Canes     | 10 pcs/cs |

- Compactly and conveniently displays folding canes in an attractive counter top display.
- Comes with the following canes:
- (3) RTL10304
- (3) RTL10304BZ
- (2) RTL10304-SH
- (2) RTL10304BZ-SH

| specifications       |                                          |
|----------------------|------------------------------------------|
| Dimensions   Display | 10.75" x 8.5" x 12.75"   16.5" with Back |
| Shipping Weight      | 10.58 lbs.                               |