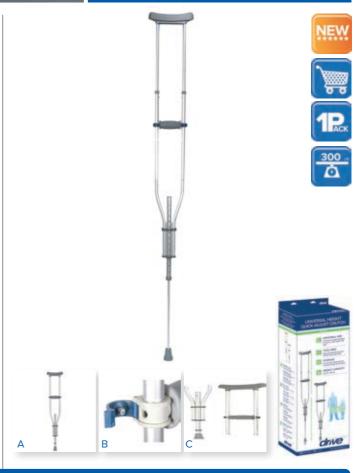

## Universal Aluminum Crutch with Accessories

| Item #   | Product<br>Description | UOM                                  |
|----------|------------------------|--------------------------------------|
| RTL10433 | Knocked Down           | 1 pr per retail box, 8 retail bxs/cs |

- Universal adjustment for use by a child, adult or tall adult. (Figure A)
- Euro-Style clips and pushpin adjustment make it easy to adjust height of hand grip. (Figure B)
- Lighter than wood, the aluminum crutch provides stability and durability.
- Crutch disassembles for convenient storage. (Figure C)
- Non-skid, jumbo-size vinyl contoured tips provide excellent traction.
- Comfortable, durable underarm pad and hand grip.

| specifications |                  |
|----------------|------------------|
| Weight Limit   | 300 lbs.         |
| Warranty       | Limited Lifetime |

| specifications            |                  |
|---------------------------|------------------|
| Height (armrest to floor) | 38.5" - 62.5"    |
| Patient Height            | 4'6" - 6'6"      |
| Weight Limit              | 300 lbs.         |
| Warranty                  | Limited Lifetime |