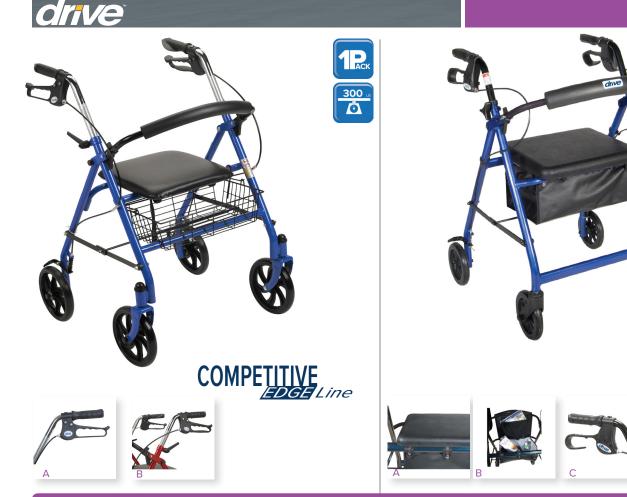

## Durable 4 Wheel Rollator with 7.5" Casters

Fold-Up and Removable Back Support, Loop Locks

| Item #    | Color  | UOM  |
|-----------|--------|------|
| 10257RD-1 | Red 🧧  | 1/ea |
| 10257BL-1 | Blue 📕 | 1/ea |

- Comes with durable, padded seat.
- Removable, hinged, padded backrest can be folded up and down.
- Comes with a basket to store personal items.
- Durable steel frame.
- 7.5" non-marring casters are ideal for indoor and outdoor use.
- Easy-to-use deluxe loop locks. (Figure A)
- Lever allows for independent handle height and angle adjustment. (Figure B)

## Aluminum Rollator, 6" Casters Fold-Up and Removable Back Support, Padded Seat, Loop Locks

| Item # | Color  | UOM  | Item # | Color | UOM  |
|--------|--------|------|--------|-------|------|
| R726BL | Blue   | 1/cs | R726GR | Green | 1/cs |
| R726RD | Red    | 1/cs | R726BK | Black | 1/cs |
| R726SL | Silver | 1/cs |        |       |      |

- Comes with new seamless padded seat (Figure A).
- Zippered pouch under seat for added privacy and security of personal items. (Figure B)
- Removable, hinged, padded backrest can be folded up or down.
- 6" Black non-marring casters with soft grip tires are ideal for indoor and outdoor use. Easy-to-use deluxe loop locks. (Figure C)

• Brakes with serrated edges provide firm hold. (Figure D)

| specifications         |                             |  |  |
|------------------------|-----------------------------|--|--|
| Handle Height          | 32" - 37"                   |  |  |
| Unit Dimensions        | 24.5" (W) × 27.5" (L)       |  |  |
| Seat Dimensions        | 14" (W) × 20" (H) × 12" (D) |  |  |
| Weight                 | 13 lbs.                     |  |  |
| Carton Shipping Weight | 16 lbs.                     |  |  |
| Weight Limit           | 300 lbs.                    |  |  |
| Warranty               | Limited Lifetime            |  |  |
| accessories            |                             |  |  |
| 9501S72606 Basket      | 1/ea                        |  |  |