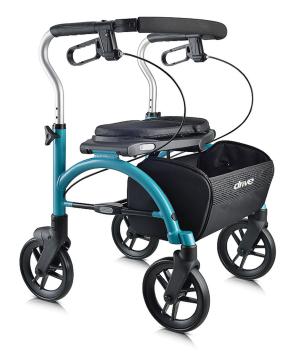

## **Arc Lite Rollator**

| Item #    | Color | UOM  |
|-----------|-------|------|
| 102EXL-BL | Blue  | 1/ea |
| 102EXL-RD | Red   | 1/ea |

- Innovative "Roman arch" frame design is lightweight while providing excellent support, stability and style.
- · Center-folding cushioned seat is durable and waterproof.
- "X" style folding mechanism for compact storage & transport.
- Collapsible basket allows walker to be folded with the basket in place.
- Comfortable, form-fitting rubber handgrips.
- Durable, solid grip 8" caster wheels, ideal for both indoor and outdoor use.
- Low maintenance brake cables.
- Featherweight tires and wheels.

| specifications  |                     |
|-----------------|---------------------|
| Handle Height   | 30" - 33.5"         |
| Unit Dimensions | 22.5" (W) × 26" (L) |
| Seat Height     | 21"                 |
| Seat Width      | 18"                 |
| Weight          | 19 lbs.             |
| Weight Limit    | 300 lbs.            |
| Warranty        | Limited Lifetime    |