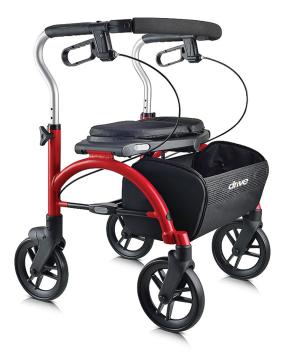

## **Arc Lite Rollator**

| Item #    | Color | UOM  |
|-----------|-------|------|
| 102EXL-BL | Blue  | 1/ea |
| 102EXL-RD | Red   | 1/ea |

- Innovative "Roman arch" frame design is lightweight while providing excellent support, stability and style.
- · Center-folding cushioned seat is durable and waterproof.
- "X" style folding mechanism for compact storage & transport.
- Collapsible basket allows walker to be folded with the basket in place.
- Comfortable, form-fitting rubber handgrips.
- Durable, solid grip 8" caster wheels, ideal for both indoor and outdoor use.
- Low maintenance brake cables.
- Featherweight tires and wheels.

| specifications  |                     |
|-----------------|---------------------|
| Handle Height   | 30" - 33.5"         |
| Unit Dimensions | 22.5" (W) × 26" (L) |
| Seat Height     | 21"                 |
| Seat Width      | 18"                 |
| Weight          | 19 lbs.             |
| Weight Limit    | 300 lbs.            |
| Warranty        | Limited Lifetime    |