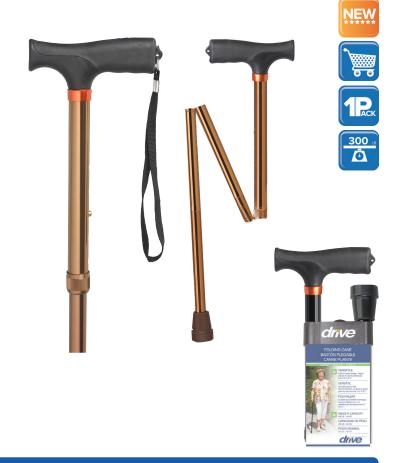

## **Aluminum Folding Cane, Soft Handle**

| Item #        | Product Description              | UOM  |
|---------------|----------------------------------|------|
| RTL10304-SH   | Soft Handle Folding Cane, Black  | 1/ea |
| RTL10304BZ-SH | Soft Handle Folding Cane, Bronze |      |

- Cane folds into four convenient parts for easy storage.
- Soft grip handle relieves stress and pressure on fingers and wrist.
- Manufactured with sturdy, extruded aluminum tubing.
- Comes with plastic clip to hang cane when folded.
- Handle height adjusts from 33" to 37".
- 300 lb. Weight Capacity.

| specifications |                  |
|----------------|------------------|
| Handle Height  | 33"-37"          |
| Weight Limit   | 300 lbs.         |
| Warranty       | Limited Lifetime |