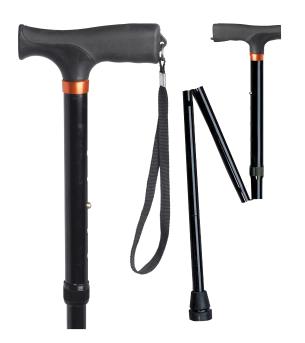

## **Aluminum Folding Cane, Soft Handle**

| Item #        | Product Description              | UOM  |
|---------------|----------------------------------|------|
| RTL10304-SH   | Soft Handle Folding Cane, Black  | 1/ea |
| RTL10304BZ-SH | Soft Handle Folding Cane, Bronze |      |

- Cane folds into four convenient parts for easy storage.
- Soft grip handle relieves stress and pressure on fingers and wrist.
- Manufactured with sturdy, extruded aluminum tubing.
- Comes with plastic clip to hang cane when folded.
- Handle height adjusts from 33" to 37".
- 300 lb. Weight Capacity.

| specifications |                  |
|----------------|------------------|
| Handle Height  | 33"-37"          |
| Weight Limit   | 300 lbs.         |
| Warranty       | Limited Lifetime |