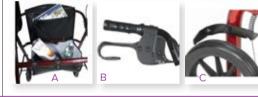

## **Aluminum Rollator, 7.5" Casters**

Fold-Up and Removable Back Support, Removable Padded Seat, Loop Locks

| Item #   | Color | UOM  |
|----------|-------|------|
| RTL728RD | Red   | 1/cs |

- Comes with new seamless padded seat. Zippered pouch under seat for added privacy and security of personal items. (Figure A)
- 7.5" Black non-marring removable casters.
- Ideal for indoor and outdoor use.
- Removable, hinged, padded backrest can be folded up or down.
- Easy-to-use deluxe loop locks. (Figure B)
- Brakes with serrated edges provide firm hold. (Figure C)
- Handles easily adjust in height with self-threading knob.
- Retail packaged.