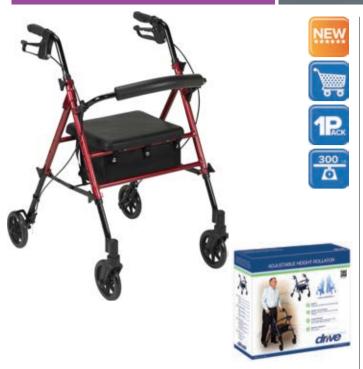

## **Aluminum Rollator, 6" Casters**

Fold-up and Removable Back Support, Universal Seat Height, Padded Seat, Loop Locks

| Item #     | Color  | UOM  |
|------------|--------|------|
| RTL10261BL | Blue 🛑 | 1/cs |
| RTL10261RD | Red 🛑  | 1/cs |

- Universal height adjustment on frame allows seat height to be adjusted from 18" (Figure A) to 22" (Figure B) in 1" increments.
- Comes with seamless padded seat with zippered pouch under seat for added privacy and security of personal items.
- Removable, hinged, padded backrest can be folded up or down.
- Caster journals are offset to provide strength.
- Easy-to-use deluxe loop locks.
- Brakes with serrated edges provide firm hold.
- Ergonomic handles are easy to grip and are adjustable
- in height with self-threading knob. (Figure C).

| specifications         |                                   |
|------------------------|-----------------------------------|
| Handle Height          | 29.5" - 38"                       |
| Unit Dimensions        | 22" (W) × 27" (L)                 |
| Seat Dimensions        | 13" (W) x 18" - 22" (H) x 12" (D) |
| Weight                 | 14 lbs.                           |
| Carton Shipping Weight | 16 lbs.                           |
| Weight Limit           | 300 lbs.                          |
| Warranty               | Limited Lifetime                  |