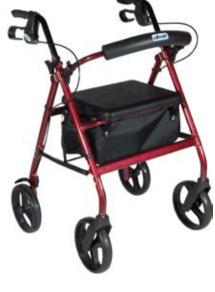

## **Aluminum Rollator, 7.5" Casters**

Fold-Up and Removable Back Support, Removable Padded Seat, Loop Locks

| Item #   | Color | UOM  |
|----------|-------|------|
| RTL728RD | Red   | 1/cs |

- Comes with new seamless padded seat. Zippered pouch under seat for added privacy and security of personal items. (Figure A)
- 7.5" Black non-marring removable casters.
- Ideal for indoor and outdoor use.
- Removable, hinged, padded backrest can be folded up or down.
- Easy-to-use deluxe loop locks. (Figure B)
- Brakes with serrated edges provide firm hold. (Figure C)
- Handles easily adjust in height with self-threading knob.
- Retail packaged.

| , ,                    |                           |
|------------------------|---------------------------|
| specifications         |                           |
| Handle Height          | 32.5" - 37"               |
| Overall Dimensions     | 24" (W) × 29" (L)         |
| Seat Dimensions        | 12" (W) 23" (H) × 14" (D) |
| Weight                 | 16 lbs.                   |
| Carton Shipping Weight | 20 lbs.                   |
| Weight Limit           | 300 lbs.                  |
| Warranty               | Limited Lifetime          |
| accessories            |                           |
| 9501S72606 Basket      | 1/ea                      |