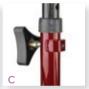

- Universal height adjustment on frame allows seat height to be adjusted from 18" (Figure A) to 22" (Figure B) in 1" increments.
- Comes with seamless padded seat with zippered pouch under seat for added privacy and security of personal items.
- Removable, hinged, padded backrest can be folded up or down.
- Caster journals are offset to provide strength.
- Easy-to-use deluxe loop locks.
- Brakes with serrated edges provide firm hold.
- Ergonomic handles are easy to grip and are adjustable
- in height with self-threading knob. (Figure C).